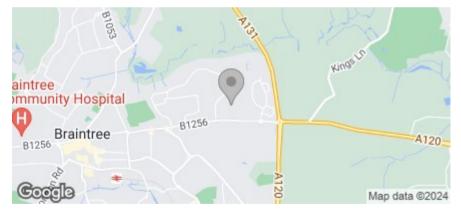

2 JELLICOE WAY, BRAINTREE CM7

OFFERS IN EXCESS OF £315,000

3 Bedrooms | 2 Bathrooms | 3 Receptions

### Floor Plan

# Area Map



#### Accommodation

- IDEALLY LOCATED FOR TOWN, BRAINTREE
  VILLAGE & STATIONS
- RANGE OF LOCAL AMENITIES NEARBY
- THREE/FOUR BEDROOMS
- THREE BEDROOMS
- DRIVEWAY PARKING
- DOWNSTAIRS SHOWER ROOM
- THREE RECEPTION ROOMS
- PRIVATE REAR GARDEN

### Viewing

Please contact us on 01376 386555 if you wish to arrange a viewing appointment for this property, or require further information.

# **Energy Efficiency Graph**



|                      |                    |               | Current | Potentia |
|----------------------|--------------------|---------------|---------|----------|
| Very environmentally | friendly - lower   | CO2 emission  | š       |          |
| (92 plus) 🔼          |                    |               |         |          |
| (81-91)              |                    |