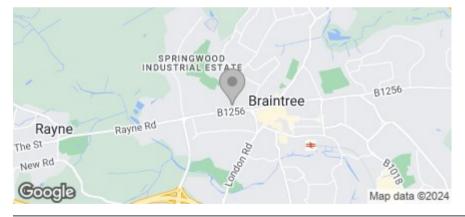

7 ST LUKES COURT OLD ST MICHAELS DRIVE, BRAINTREE CM7

GUIDE PRICE £230,000

2 Bedrooms | 1 Bathrooms | 1 Receptions

### Floor Plan



# Area Map



#### Accommodation

- TWO BEDROOMS
- TOP FLOOR
- AWARD WINNING DEVELOPMENT
- WALK TO TOWN CENTRE/STATION
- IDEAL FIRST TIME PURCHASE
- CAR PORT PARKING SPACE
- WELL PRESENTED
- · NO ONWARD CHAIN

### Viewing

Please contact us on 01376 386555 if you wish to arrange a viewing appointment for this property, or require further information.

## **Energy Efficiency Graph**



|               |                |            |          |          | Current | Potential |
|---------------|----------------|------------|----------|----------|---------|-----------|
| Very environs | nentally frien | dly - lowe | r CO2 en | nissions |         |           |
| (92 plus) 🛕   | 7              |            |          |          |         |           |
| (81-91)       | B              |            |