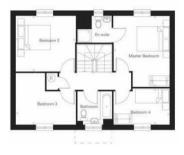

Collins and the

4 HIBBERT DRIVE, DUNMOW CM6

OFFERS IN EXCESS OF £500,000

4 Bedrooms | 2 Bathrooms | 1 Receptions

### Floor Plan





#### Area Map



#### Accommodation

- FOUR BEDROOMS
- POPULAR DEVELOPMENT
- DETACHED
- NO ONWARD CHAIN
- CLOSE TO VILLAGE AMENITIES
- LOW MAINTENANCE REAR GARDEN
- ENSUITE TO MASTER BEDROOM
- PARKING FOR THREE/FOUR VEHICLES

## Viewing

Please contact us on 01376 386555 if you wish to arrange a viewing appointment for this property, or require further information.

# Energy Efficiency Graph











| Phone:   | 01376 386555              |
|----------|---------------------------|
| Email:   | info@branocsestates.co.uk |
| Website: | www.branocsestates.co.uk  |

Phoenix House 5 New Street Braintree Essex CM7 1ER Branocs endeavour to maintain accurate depictions of properties in Virtual Tours, Floor Plans and descriptions, however, these are intended only as a guide and purchasers must