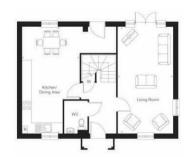

Collins and the

4 HIBBERT DRIVE, DUNMOW CM6

OFFERS IN EXCESS OF £500,000

4 Bedrooms | 2 Bathrooms | 1 Receptions

### Floor Plan





#### Area Map



#### Accommodation

- FOUR BEDROOMS
- POPULAR DEVELOPMENT
- DETACHED
- NO ONWARD CHAIN
- CLOSE TO VILLAGE AMENITIES
- LOW MAINTENANCE REAR GARDEN
- ENSUITE TO MASTER BEDROOM
- PARKING FOR THREE/FOUR VEHICLES

## Viewing

Please contact us on 01376 386555 if you wish to arrange a viewing appointment for this property, or require further information.

# Energy Efficiency Graph











| Phone:   | 01376 386555              |
|----------|---------------------------|
| Email:   | info@branocsestates.co.uk |
| Website: | www.branocsestates.co.uk  |

Phoenix House 5 New Street Braintree Essex CM7 1ER Branocs endeavour to maintain accurate depictions of properties in Virtual Tours, Floor Plans and descriptions, however, these are intended only as a guide and purchasers mus