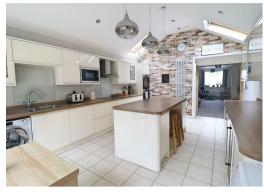

#### Accommodation

- THREE BEDROOMS
- EXTENDED LIVING SPACE
- BEAUTIFULLY LANDSCAPED REAR GARDEN
- BACKING ON TO OPEN FIELDS
- OFF STREET PARKING
- SUPERBLY FINISHED THROUGHOUT
- TWO BATHROOMS
- CLOSE TO VILLAGE AMENITIES & BOCKING PRIMARY SCHOOL
- DOUBLE GLAZED
- GAS CENTRAL HEATING