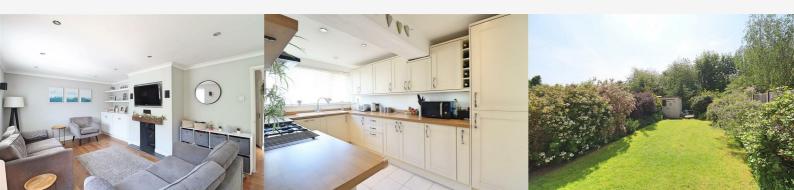

### Living Room 18'7" x 11'10" (5.68 x 3.62)

Laminate flooring, smooth ceiling with inset downlighting, double glazed window and french doors to rear aspect, media wall, radiator

# Kitchen 14'1" x 7'10" (4.30 x 2.41)

Tiled flooring, matching wall and base level shaker style kitchen units with roll edged work surfaces, double glazed window to front aspect, integral fridge-freezer, dishwasher, space for range style oven with fitted extractor over, space for Washing Machine.

#### Rear Garden

South facing with views overlooking the Flitch Way, commencing with a paved patio area, leading to established garden laid to lawn with mature borders