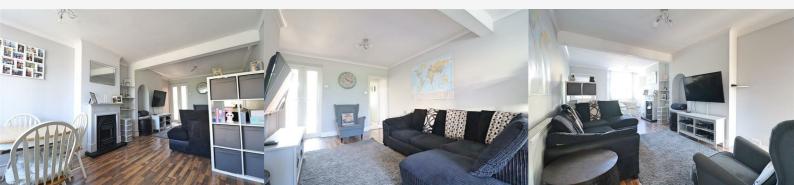

## Lounge/ Dining Room 25' x 11' (7.62m x 3.35m)

Double glazed window to front, patio doors to rear, laminate flooring, feature fireplace, radiator, door to;

## Kitchen 15' x 6'5 (4.57m x 1.96m)

Stairs leading to first floor, laminate flooring, wall & base units with roll edged work tops, stainless steel sink, integral oven & hob with extractor over, spaces for washing machine & fridge/freezer, under stairs storage cupboard.