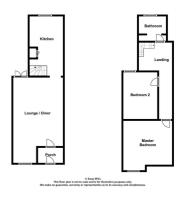

ops, stainless steel sink, integral oven & hob with extractor over, spaces for washing machine & fridge/freezer, under stairs storage cupboard.

#### First Floor

## Landing

Carpet flooring, double glazed window to side, doors to;

### Bedroom One 13'4 x 11' (4.06m x 3.35m)

Double glazed window to front, carpet flooring, radiator.

#### Bedroom Two 11'6 x 7'11 (3.51m x 2.41m)

Double glazed window to rear, carpet flooring, radiator, feature fireplace, loft access.

## Bathroom

Built in storage cupboards opening to Bathroom, bath with shower over, wash hand basin & WC inset to vanity unit, chrome heated towel rail, obscure double glazed window to rear.

### Exterior

Fully enclosed garden commencing with decked area leading to lawn, paved patio area to rear.

## Area Map



Floor Plans



## **Energy Efficiency Graph**



Branocs endeavour to maintain accurate depictions of properties in Virtual Tours, Floor Plans and descriptions, however, these are intended only as a guide and purchasers must satisfy themselves by personal inspection.



**Phone:** 01376 386555

Email: info@branocsestates.co.uk

Website: www.branocsestates.co.uk

Phoenix House 5 New Street

Braintree Essex CM7 1ER