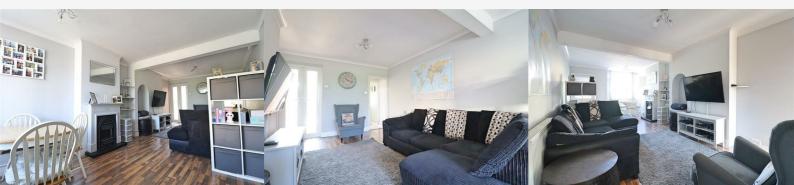

## Lounge/ Dining Room 25' x 11' (7.62m x 3.35m)

Double glazed window to front, patio doors to rear, laminate flooring, feature fireplace, radiator, door to;

#### Kitchen 15' x 6'5 (4.57m x 1.96m)

Stairs leading to first floor, laminate flooring, wall & base units with roll edged work tops, stainless steel sink, integral oven & hob with extractor over, spaces for washing machine & fridge/freezer, under stairs storage cupboard.