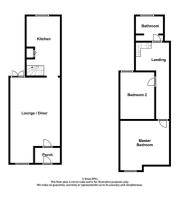

ps, stainless steel sink, integral oven & hob with extractor over, spaces for washing machine & fridge/freezer, under stairs storage cupboard.

#### First Floor

## Landing

Carpet flooring, double glazed window to side, doors to;

## Bedroom One 13'4 x 11' (4.06m x 3.35m)

Double glazed window to front, carpet flooring, radiator.

#### Bedroom Two 11'6 x 7'11 (3.51m x 2.41m)

Double glazed window to rear, carpet flooring, radiator, feature fireplace, loft access.

### Bathroom

Built in storage cupboards opening to Bathroom, bath with shower over, wash hand basin & WC inset to vanity unit, chrome heated towel rail, obscure double glazed window to rear.

#### Exterior

Fully enclosed garden commencing with decked area leading to lawn, paved patio area to rear.

## Area Map



Floor Plans



## **Energy Efficiency Graph**



Branocs endeavour to maintain accurate depictions of properties in Virtual Tours, Floor Plans and descriptions, however, these are intended only as a guide and purchasers must satisfy themselves by personal inspection.



**Phone:** 01376 386555

Email: info@branocsestates.co.uk

Website: www.branocsestates.co.uk

Phoenix House 5 New Street

Braintree Essex CM7 1ER