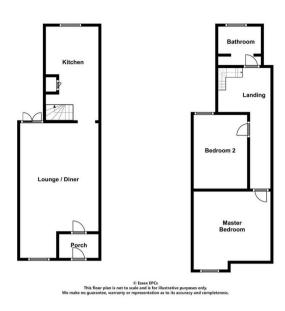

GUIDE PRICE £280,000

2 Bedrooms | 1 Bathrooms | 1 Receptions

### Floor Plan



# Area Map



#### Accommodation

- TWO BEDROOMS
- CLOSE TO TOWN / STATION
- GOOD SIZED GARDEN
- SPACIOUS LIVING AREA
- ST MICHEALS PRIMARY SCHOOL CATCHMENT
- BEAUTIFULLY PRESENTED
- GAS CENTRAL HEATING
- EASY ACCESS TO THE FLITCH WAY

## Viewing

Please contact us on 01376 386555 if you wish to arrange a viewing appointment for this property, or require further information.

# **Energy Efficiency Graph**



|               |               |             |             |    | Current | Potential |
|---------------|---------------|-------------|-------------|----|---------|-----------|
| Very environm | entally frien | dly - lower | CO2 emissio | ns |         |           |
| (92 plus) 🔼   |               |             |             |    |         |           |
| (81-91)       | B