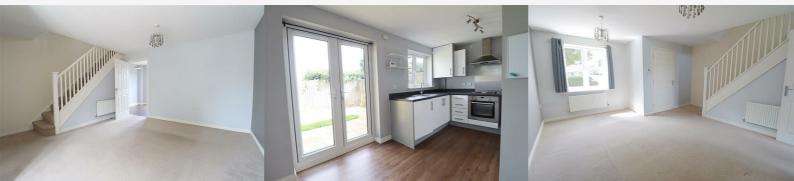

# Lounge 15'9" > 12'0" x 12'0" (4.81 > 3.66 x 3.68)

Carpet flooring, double glazed window to front, 2x radiators, stairs rising to first floor. door to:

# Kitchen/Diner 14'11" x 8'2" (4.55 x 2.51)

Vinyl flooring, wall & base units, integrated oven with 4 ring electric hob with extractor hood over, integral fridge freezer & washing machine, under-stair storage cupboard, radiator, double glazed window to rear, patio doors leading to rear garden.

# **FIRST FLOOR**

Landing Carpet flooring, radiator, doors to;