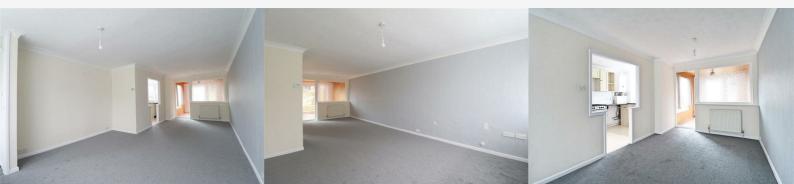

# **GROUND FLOOR**

Entrance Hall Carpet flooring, stairs to first floor, door to;

## Lounge/Diner 25'3" x 12'5" (7.72 x 3.80)

Carpet flooring, double glazed window to front aspect, radiator, opening to;

## Kitchen 12'5" x 6'3" (3.81 x 1.91)

Wall and base level units, spaces for appliances, double glazed window to rear aspect, wall mounted gas boiler installed in Dec 2023