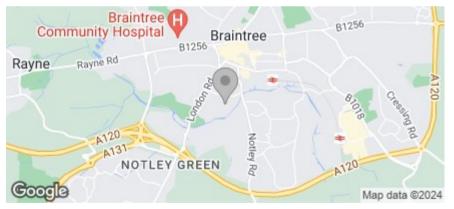

8 RIVER VIEW, BRAINTREE CM7

GUIDE PRICE £300,000

3 Bedrooms | 1 Bathrooms | 2 Receptions

#### Floor Plan

# Area Map



#### Accommodation

- THREE BEDROOMS
- REDECORATED THROUGHOUT
- NEW BOILER INSTALLED DEC 23
- DOUBLE GLAZED
- GARAGE
- WALKING DISTANCE TO TOWN CENTRE AND STATION
- TWO RECEPTION ROOMS
- LOW MAINTENANCE REAR GARDEN
- OVERLOOKING PRISTINE GREENSWARD WITH WOODLAND **VIEWS**
- · NO ONWARD CHAIN

### Viewing

Please contact us on 01376 386555 if you wish to arrange a viewing appointment for this property, or require further information.

## **Energy Efficiency Graph**



|               |              |              |        |        |        | Current | Potentia |
|---------------|--------------|--------------|--------|--------|--------|---------|----------|
| Very environn | entally fr   | iendly - lo  | wer CC | 02 em  | ssions |         |          |
| (92 plus) 🛕   |              |