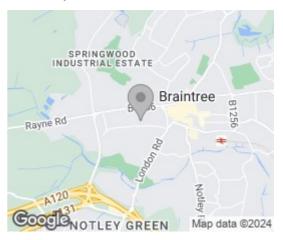

doors leading to rear garden, opening to;

## Kitchen 14'9" x 7'5" (4.50 x 2.27)

Laminate flooring. wall & base shaker style units, integrated oven with 4 ring hob with extractor over, integrated slimline dishwasher, fridge freezer & washing machine

#### FIRST FLOOR

#### Landing

Doors to;

## Bedroom One 11'1" x 12'3" (3.39 x 3.75)

Carpet flooring window to front, wardrobes to remain

## Bedroom Two 12'4" x 10'5" (3.76 x 3.18)

Carpet flooring, window to rear

#### **Bedroom Three**

Laminate flooring, window to rear

#### **Bathroom**

Bath with shower over, WC, hand wash basin inset to vanity unit, window to front

#### Rear of Property

Commencing with a patio seating area, remainder laid to lawn, enclosed by panel fencing, outdoor entertaining outbuilding to remain.

## Area Map



#### Floor Plans

#### **Energy Efficiency Graph**





Branocs endeavour to maintain accurate depictions of properties in Virtual Tours, Floor Plans and descriptions, however, these are intended only as a guide and purchasers must satisfy themselves by personal inspection.



**Phone:** 01376 386555

Email: info@branocsestates.co.uk

Website: www.branocsestates.co.uk

Phoenix House 5 New Street

Braintree Essex CM7 1ER