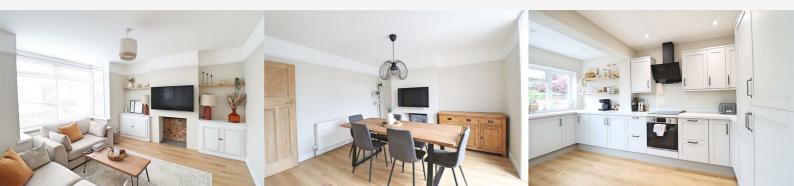

#### **Entrance Hall**

Laminate flooring, doors to

### Lounge 13'5" x 12'4" (4.11 x 3.76)

Laminate flooring. fitted bespoke alcove units, double glazed bay window to front

## Dining Room 12'2" x 11'4" (3.73 x 3.46)

Laminate flooring, patio doors leading to rear garden, opening to;

## Kitchen 14'9" x 7'5" (4.50 x 2.27)

Laminate flooring. wall & base shaker style units, integrated oven with 4 ring hob with extractor over, integrated slimline dishwasher, fridge freezer & washing machine