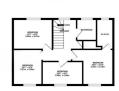

# Floor Plans

#### **Entrance Hall**

Carpet flooring, stairs rising to first floor, doors to;

#### Cloakroom

Hand wash basin, WC, radiator, tiled flooring.

## Lounge 19'7" x 11'1" (5.97 x 3.38)

Carpet flooring, double glazed window to front, french doors to rear, radiator.

# Kitchen/Diner 19'8" x 11'1" (6.00 x 3.38)

Tiled flooring, wall & base units with roll edged work tops, inset sink with mixer tap, integral eye level double oven, hob with extractor over, integral dishwasher & fridge/ freezer, space for washing machine, double glazed windows to front & rear, door to Garden.

#### FIRST FLOOR

#### Landing

Carpet flooring, airing cupboard, double glazed window to rear, doors to;

#### Bedroom One 10'5" x 10'2" (3.20 x 3.10)

Carpet flooring, radiator, double glazed window to front, door to;

#### Ensuite

Hand wash basin, shower enclosure, WC, heated towel rail, tiled flooring, obscure double glazed window to rear.

#### Bedroom Two 10'0" x 8'2" (3.05 x 2.50)

Carpet flooring, radiator, double glazed window to front.

#### Bedroom Three 10'0" x 6'9" (3.07 x 2.06)

Carpet flooring, radiator, double glazed window to front.

# Bedroom Four 11'1" x 9'4" (3.40 x 2.87)

Carpet flooring, radiator, double glazed window to rear.

#### Bathroom

Bath with shower over, pedestal hand wash basin, WC, tiled flooring, radiator, obscure double glazed window to rear.