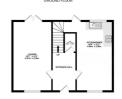

ure, WC, heated towel rail, tiled flooring, obscure double glazed window to rear.

#### Bedroom Two 10'0" x 8'2" (3.05 x 2.50)

Carpet flooring, radiator, double glazed window to front.

#### Bedroom Three 10'0" x 6'9" (3.07 x 2.06)

Carpet flooring, radiator, double glazed window to front.

# Bedroom Four 11'1" x 9'4" (3.40 x 2.87)

Carpet flooring, radiator, double glazed window to rear.

#### Bathroom

Bath with shower over, pedestal hand wash basin, WC, tiled flooring, radiator, obscure double glazed window to rear.

## **EXTERIOR**

# Garden

Commencing with paved patio leading to further decked seating area, remainder laid to lawn with shrub borders.

## **Parking**

Carport providing space for one vehicle with further parking space to front of carport.

# Area Map



# Floor Plans





# **Energy Efficiency Graph**





Branocs endeavour to maintain accurate depictions of properties in Virtual Tours, Floor Plans and descriptions, however, these are intended only as a guide and purchasers must satisfy themselves by personal inspection.



**Phone:** 01376 386555

**Email:** info@branocsestates.co.uk

Website: www.branocsestates.co.uk

Phoenix House 5 New Street

Braintree Essex CM7 1ER