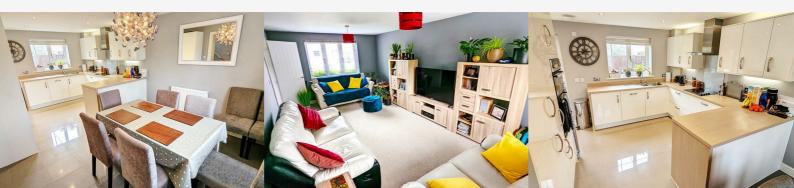

## Lounge 19'7" x 11'1" (5.97 x 3.38)

Carpet flooring, double glazed window to front, french doors to rear, radiator.

# Kitchen/Diner 19'8" x 11'1" (6.00 x 3.38)

Tiled flooring, wall & base units with roll edged work tops, inset sink with mixer tap, integral eye level double oven, hob with extractor over, integral dishwasher & fridge/ freezer, space for washing machine, double glazed windows to front & rear, door to Garden.