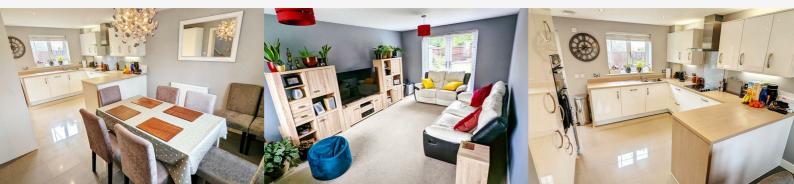

#### Lounge 19'7" x 11'1" (5.97 x 3.38)

Carpet flooring, double glazed window to front, french doors to rear, radiator.

#### Kitchen/Diner 19'8" x 11'1" (6.00 x 3.38)

Tiled flooring, wall & base units with roll edged work tops, inset sink with mixer tap, integral eye level double oven, hob with extractor over, integral dishwasher & fridge/ freezer, space for washing machine, double glazed windows to front & rear, door to Garden.