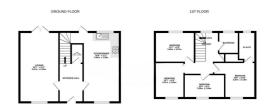

### Entrance Hall

Carpet flooring, stairs rising to first floor, doors to;

#### **FIRST FLOOR**

#### Landing

Carpet flooring, airing cupboard, double glazed window to rear, doors to;

#### **EXTERIOR**