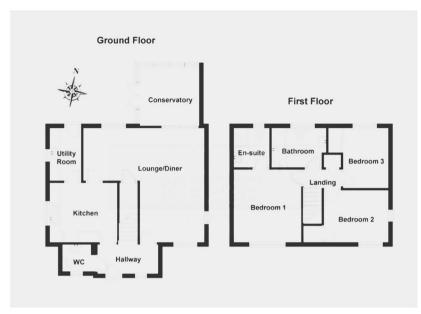

£1,550 PER MONTH

3 Bedrooms | 2 Bathrooms | 2 Receptions

## Floor Plan



# Area Map



#### Accommodation

- THREE BEDROOMS
- · LOUNGE/DINER
- CONSERVATORY
- CLOAKROOM
- EN-SUITE TO MASTER BEDROOM
- GARAGE
- WELL PRESENTED
- WALKING DISTANCE TO STATION/TOWN CENTRE
- AVAILABLE JULY
- EASY ACCESS TO A120

## Viewing

Please contact us on 01376 386555 if you wish to arrange a viewing appointment for this property, or require further information.

# **Energy Efficiency Graph**



|               |               |             |          |         | Current | Potentia |
|---------------|---------------|-------------|----------|---------|---------|----------|
| Very environm | entally frien | dly - lowe  | r СО2 ел | issions |         |          |
| (92 plus) 🔼   |               |             |          |         |         |          |
| (81-91)       | B