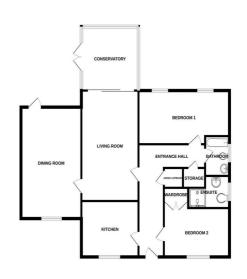

# Floor Plans

# **Entrance Hall**

Storage cupboard, airing cupboard, loft access, doors to;

# Kitchen 10'5" x 8'11" (3.20 x 2.72)

Wall & base unites with edged work surfaces, ceramic one and a half sink with mixer tap, integral double oven with four ring gas hob and extractor over, spaces for fridge/freezer, washing machine & dishwasher, double glazed window to front.

# Living Room 18'4" x 10'7" (5.61 x 3.23)

Laminate flooring, radiator, door to Dining Room, doors to Conservatory

# Conservatory

Laminate flooring, double glazed windows, patio doors to garden.

# Dining Room 15'10" x 7'10" (4.85 x 2.39)

Laminate flooring, radiator, double glazed window to front, door to garden.

# Bedroom One 11'10" x 8'9" (3.63 x 2.69)

Carpet flooring, radiator, built in wardrobe, double glazed window to front, door to;

#### Ensuite

Hand wash basin inset to vanity unit, WC, shower enclosure, radiator, obscure double glazed window to side.

### Bedroom Two 15'1" x 10'9" (4.62 x 3.28)

Carpet flooring, two radiators, two double glazed windows to rear.

#### Bathroom

P-bath with shower over, pedestal hand wash basin, WC, tiled flooring, obscure double glazed window to side.