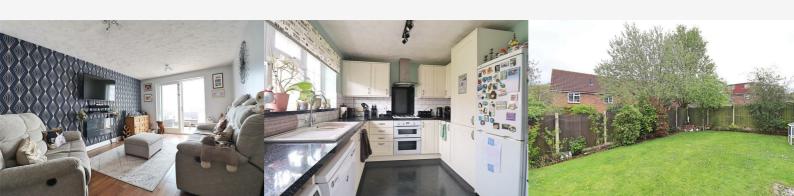

# Living Room 18'4" x 10'7" (5.61 x 3.23)

Laminate flooring, radiator, door to Dining Room, doors to Conservatory

# Conservatory

Laminate flooring, double glazed windows, patio doors to garden.

# Kitchen 10'5" x 8'11" (3.20 x 2.72)

Wall & base unites with edged work surfaces, ceramic one and a half sink with mixer tap, integral double oven with four ring gas hob and extractor over, spaces for fridge/freezer, washing machine & dishwasher, double glazed window to front.

#### Garden

Fully enclosed, raised decking area, well established borders, remainder laid to lawn, side access gate.