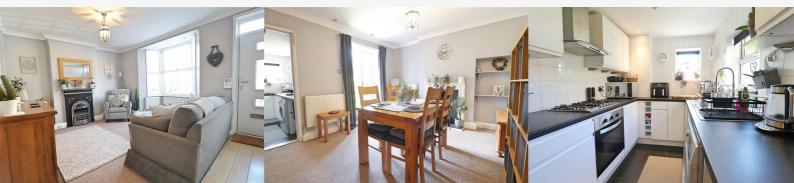

# Living Room 12'7" x 10'11" (3.86 x 3.34)

Double glazed bay window to front, feature fireplace, radiator, opening to;

# Dining Room 14'2" x 10'11" (4.34 x 3.35)

Stairs rising to first floor, radiator, feature fireplace, patio doors to rear, door to;

### Kitchen 9'8" x 6'7" (2.97 x 2.03)

Wall & base units, stainless steel sink, integral oven, gas hob with extractor over, spaces for fridge/freezer & washing machine, double glazed windows to side & rear.