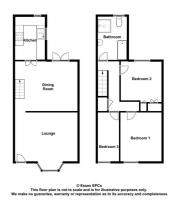

# Area Map

Floor Plans

#### **GROUND FLOOR**

#### FIRST FLOOR

#### Landing

Airing cupboard, loft access, doors to;

#### Bedroom One 11'1" x 9'0" (3.38 x 2.75)

Double glazed window to front, radiator.

#### Bedroom Two 8'10" x 8'10" (2.71 x 2.70)

Double glazed window to rear, radiator, built in wardrobes.

#### Bedroom Three 10'10" x 5'0" (3.31 x 1.54)

Double glazed window to front, radiator.

#### Bathroom

Panelled bath, shower enclosure, pedestal hand wash basin, WC, obscure double glazed window to rear, heated towel rail.