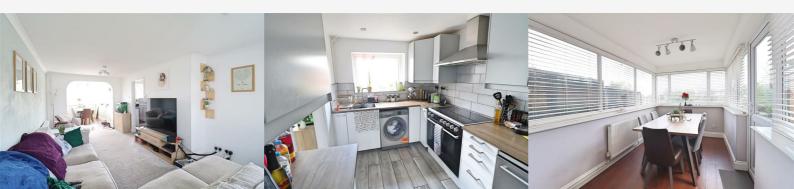

## Living Room 19'5" x 11'1" (5.92 x 3.40)

Carpet flooring, radiator, opening to;

## Dining Room 11'1" x 6'10" (3.39 x 2.10)

Laminate flooring, radiator, door to rear

## Kitchen 11'1" x 7'7" (3.38 x 2.33)

Wall and base units, window to rear aspect, tiled flooring, spaces for oven, washing machine, dishwasher and fridge-freezer