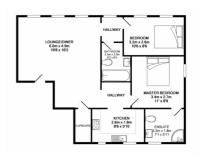

## Area Map

Floor Plans

### Lounge/Diner 19'87 x 16'17 (5.79m x 4.88m)

3x windows overlooking communal grounds, carpet flooring, large storage cupboard, TV point, opening to;

#### Kitchen 8'46 x 6'04 (2.44m x 1.93m)

Integrated oven with 4 ring electric hob, integral fridge freezer & washing machine, matching wall and base units with up-stands. Windows to front aspect.

#### Bedroom One 10'99 x 8'74 (3.05m x 2.44m)

Carpet flooring, window to side aspect, opening to;

#### **En-Suite**

Corner shower enclosure, WC. wall mounted hand was basin

#### Bedroom Two 10'40 x 8'24 (3.05m x 2.44m)

Carpet flooring, window to rear aspect.

#### Bathroom

Bath with hair attachment, WC, wall mounted hand wash basin, vanity mirror