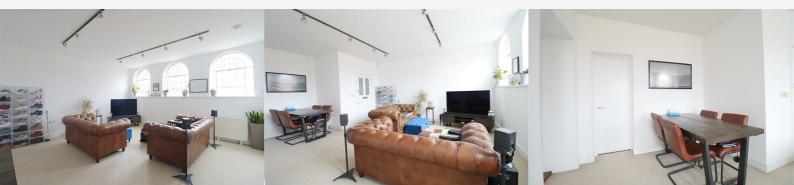

### Lounge/Diner 19'87 x 16'17 (5.79m x 4.88m)

3x windows overlooking communal grounds, carpet flooring, large storage cupboard, TV point, opening to;

#### Kitchen 8'46 x 6'04 (2.44m x 1.93m)

Integrated oven with 4 ring electric hob, integral fridge freezer & washing machine, matching wall and base units with up-stands. Windows to front aspect.