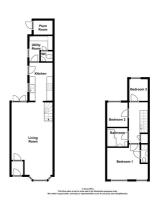

looring, 2 x windows to front aspect, radiator

#### **En-Suite**

Fully tiled, shower enclosure, WC, sink and inset spotlights

#### Bedroom Two 9'7" x 7'5" (2.93 x 2.28)

Carpet flooring, window to rear aspect, inset downlights, radiator

#### Bedroom Three 9'7" x 6'11" (2.94 x 2.12)

Carpet flooring, window to rear aspect, inset spotlights, radiator

#### Bathroom

Fully tiled, bath with shower over, concealed cistern WC and sink inset to vanity unit, heated towel radiator, inset downlights

#### **EXTERIOR**

#### Front

Parking to front for up to two vehicles, side access to rear garden

#### Rear Garden

Raised patio with veranda, with steps leading to lower garden laid largely to lawn with established flower beds, 2 x outbuildings, side access to front

### Area Map



Floor Plans



### **Energy Efficiency Graph**





Branocs endeavour to maintain accurate depictions of properties in Virtual Tours, Floor Plans and descriptions, however, these are intended only as a guide and purchasers must satisfy themselves by personal inspection.



**Phone:** 01376 386555

Email: info@branocsestates.co.uk

Website: www.branocsestates.co.uk

Phoenix House 5 New Street

Braintree Essex CM7 1ER