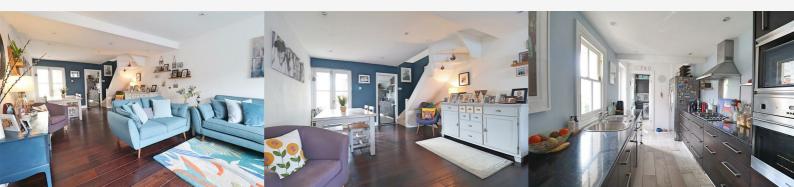

#### Lounge/Diner 28'6" x 12'5" (8.69 x 3.79)

Exposed wooden floorboards, bay window to front aspect, patio doors to rear, inset downlights, stairs to first floor

#### Kitchen 14'0" x 7'7" (4.28 x 2.33)

Tiled flooring, base level units with laminate work surfaces, integrated Oven, space for Microwave, fitted four ring has hob with extractor over, integrated dishwasher, space for American Fridge-Freezer, window and door to side aspect.

## 3 Bedrooms | 2 Bathrooms | 1 Receptions

\*\* NO ONWARD CHAIN \*\* Situated within close walking distance of Braintree Town Centre amenities, and Braintree Station is this BEAUTIFULLY PRESENTED three bedroom VICTORIAN home, boasting a perfect blend of Victorian period features together with the modern feel of a desirable family home. Deceptively spacious throughout, the property offers a large 28' LOUNGE/DINER, together with a modern Kitchen and UTILITY ROOM, whilst the first floor comprises of THREE Bedrooms, an EN-SUITE to the Master Bedroom, together with a good sized family bathroom. The property comes with good frontage providing off street parking for up to two vehicles, whilst the rear garden is landscaped to offer a paved patio area, with steps down to the remaining enclosed garden which is laid largely to lawn.