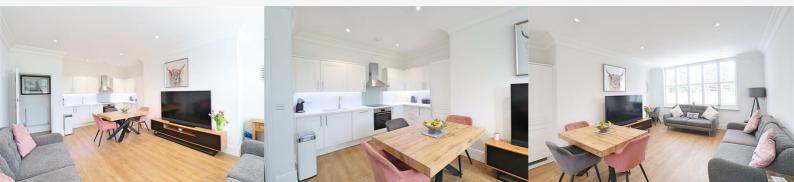

## Lounge/Kitchen/Diner 21'10" x 15'5" (6.68 x 4.70)

Stunning bright and airy living space with large window to rear aspect overlooking communal grounds, with fitted internal shutter blinds. Kitchen comprising of integrated appliances, and under counter lighting, with generous Dining Space.

#### Bedroom 13'4" x 13'3" (4.07 x 4.06)

Carpet flooring, large window with fitted shutter blind to rear aspect, radiator

#### Bathroom

Three piece suite with shower over bath, wall mounted hand wash basin, WC, fully tiled.