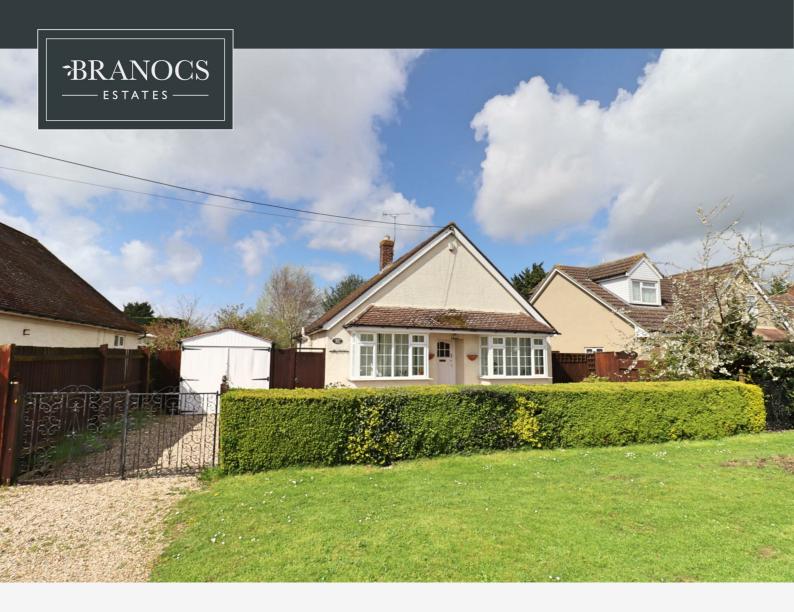

# 214 LONDON ROAD, BRAINTREE CM77

GUIDE PRICE £499,995

# 3 Bedrooms | 1 Bathrooms | 1 Receptions

\*\* CHAIN FREE \*\* Oozing with POTENTIAL TO EXTEND STPP, this Chalet style Bungalow occupies an enviable plot, with generous frontage providing lots of off street parking, whilst the large rear garden gives plenty of space for further extension. In the agent's opinion, the property offers a genuine blank canvas to create a superb family home, being within easy walking distance of Great Notley village amenities, together with access to both Chelmsford (20 mins) and London Stansted and the M11 corridor via the A120. Viewing is simply a must in order to truly appreciate the space and potential on offer.

#### Front

Wrought iron gates to front, leading to stone shingle driveway with parking for multiple vehicles. Side access gate to rear garden.