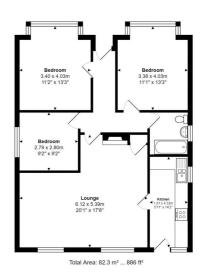

#### Floor Plans

#### Lounge/Diner 20'0" x 17'8" (6.12 x 5.39)

Wood flooring, two double glazed windows to rear, feature fireplace, door to;

#### Bedroom One 13'2" x 11'1" (4.03 x 3.40)

Wooden flooring, double glazed bay window to front, radiator.

# Bedroom Two 13'2" x 11'1" (4.03 x 3.38)

Wooden flooring, double glazed bay window to front, radiator.

# Bedroom Three 9'2" x 9'1" (2.80 x 2.79)

Wooden flooring, double glazed to side, radiator.