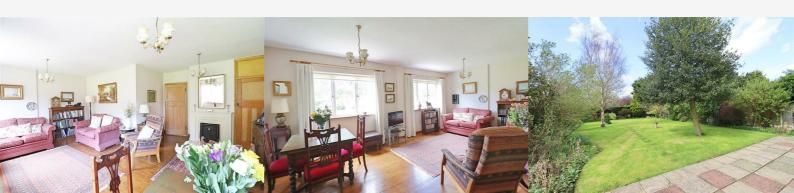

#### Lounge/Diner 20'0" x 17'8" (6.12 x 5.39)

Wood flooring, two double glazed windows to rear, feature fireplace, door to;

#### Garden

Large established rear garden laid predominantly to lawn, with mature flower bed borders.