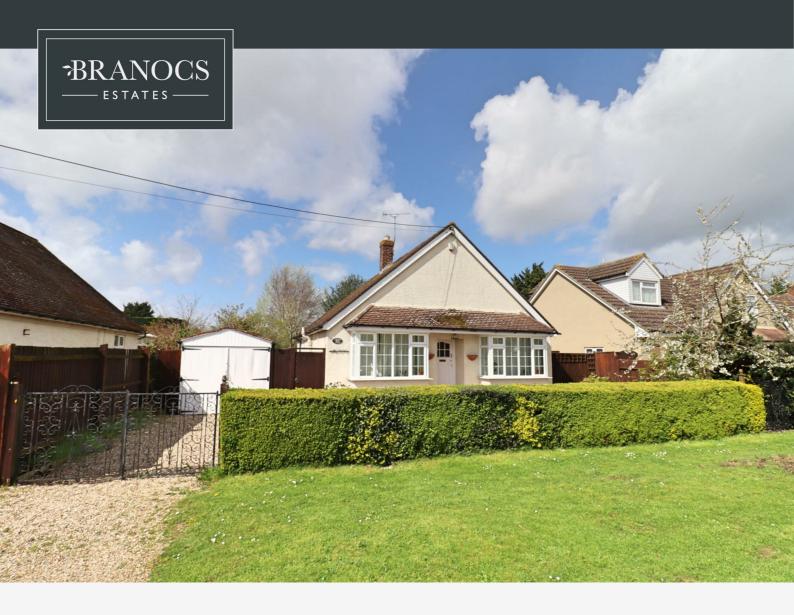

# 214 LONDON ROAD, BRAINTREE CM77

**GUIDE PRICE £550,000** 

# 3 Bedrooms | 1 Bathrooms | 1 Receptions

\*\* CHAIN FREE \*\* Oozing with POTENTIAL TO EXTEND STPP, this Chalet style Bungalow occupies an enviable plot, with generous frontage providing lots of off street parking, whilst the large rear garden gives plenty of space for further extension. In the agent's opinion, the property offers a genuine blank canvas to create a superb family home, being within easy walking distance of Great Notley village amenities, together with access to both Chelmsford (20 mins) and London Stansted and the M11 corridor via the A120. Viewing is simply a must in order to truly appreciate the space and potential on offer.

#### Front

Wrought iron gates to front, leading to stone shingle driveway with parking for multiple vehicles. Side access gate to rear garden.