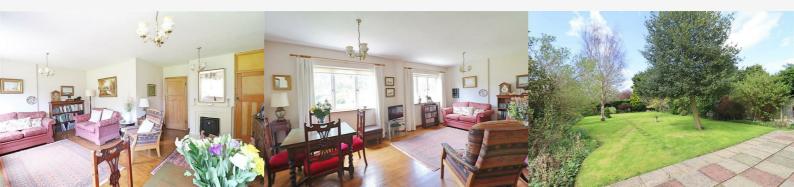

### Lounge/Diner 20'0" x 17'8" (6.12 x 5.39)

Wood flooring, two double glazed windows to rear, feature fireplace, door to;

#### Garden

Large established rear garden laid predominantly to lawn, with mature flower bed borders.