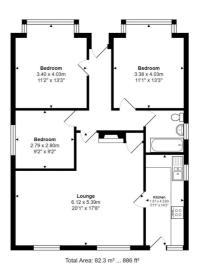

## Area Map

Floor Plans

#### Bedroom One 13'2" x 11'1" (4.03 x 3.40)

Wooden flooring, double glazed bay window to front, radiator.

#### Bedroom Two 13'2" x 11'1" (4.03 x 3.38)

Wooden flooring, double glazed bay window to front, radiator.

#### Bedroom Three 9'2" x 9'1" (2.80 x 2.79)

Wooden flooring, double glazed to side, radiator.

### Lounge/Diner 20'0" x 17'8" (6.12 x 5.39)

Wood flooring, two double glazed windows to rear, feature fireplace, door to;