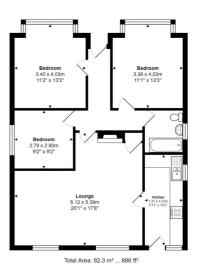

#### Bedroom One 13'2" x 11'1" (4.03 x 3.40)

Wooden flooring, double glazed bay window to front, radiator.

#### Bedroom Two 13'2" x 11'1" (4.03 x 3.38)

Wooden flooring, double glazed bay window to front, radiator.

#### Bedroom Three 9'2" x 9'1" (2.80 x 2.79)

Wooden flooring, double glazed to side, radiator.

#### Bathroom

Tiled flooring, bath with shower over, pedestal hand wash basin, WC, radiator, obscure double glazed window to side.

### Area Map

Floor Plans