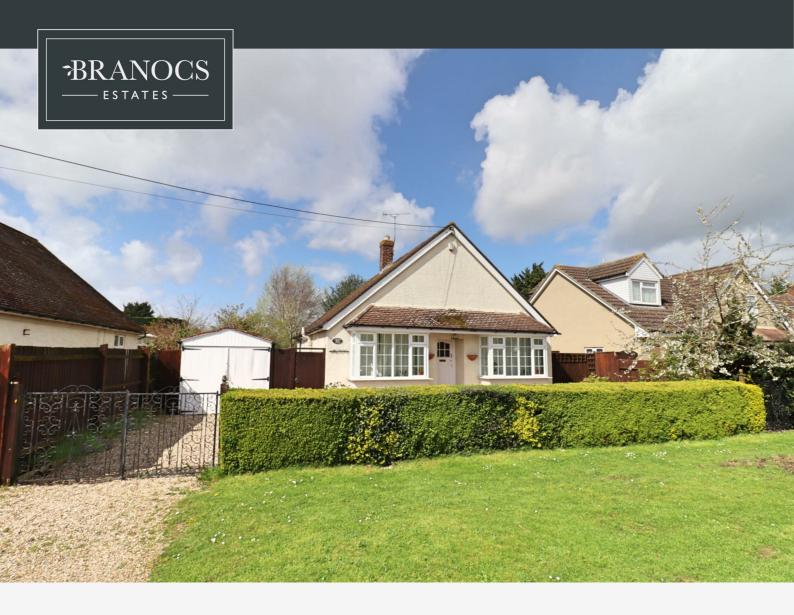

# 214 LONDON ROAD, BRAINTREE CM77

# OFFERS IN EXCESS OF £600,000

# 3 Bedrooms | 1 Bathrooms | 1 Receptions

\*\* CHAIN FREE \*\* Oozing with POTENTIAL TO EXTEND STPP, this Chalet style Bungalow occupies an enviable plot, with generous frontage providing lots of off street parking, whilst the large rear garden gives plenty of space for further extension. In the agent's opinion, the property offers a genuine blank canvas to create a superb family home, being within easy walking distance of Great Notley village amenities, together with access to both Chelmsford (20 mins) and London Stansted and the M11 corridor via the A120. Viewing is simply a must in order to truly appreciate the space and potential on offer.

#### Front

Wrought iron gates to front, leading to stone shingle driveway with parking for multiple vehicles. Side access gate to rear garden.

#### Garage

Single garage with doors to front and side.