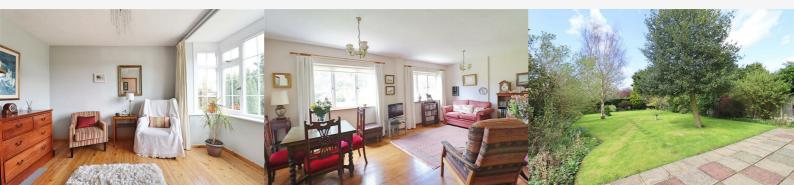

### Lounge/Diner 20'0" x 17'8" (6.12 x 5.39)

Wood flooring, two double glazed windows to rear, feature fireplace, door to;

#### Garden

Large established rear garden laid predominantly to lawn, with mature flower bed borders.