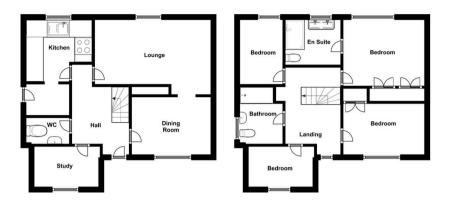

6 THE HOPGROUNDS, FINCHINGFIELD CM7

OFFERS IN EXCESS OF £725,000

4 Bedrooms | 2 Bathrooms | 3 Receptions

© Essex EPCs This floor plan is not to scale and is for illustrative purposes only. We make no guarantee, warranty or representation as to its accuracy and completeness.

## FOUR DOUBLE BEDROOMS

Accommodation

- EN-SUITE TO MASTER BEDROOM
- DOUBLE GARAGE
- CUL-DE-SAC LOCATION
- GENEROUS FRONTAGE
- BEAUTIFUL UNOVERLOOKED REAR GARDEN
- POTENTIAL TO EXTEND STPP
- STUDY/PLAYROM
- DINING ROOM
- UTILITY ROOM