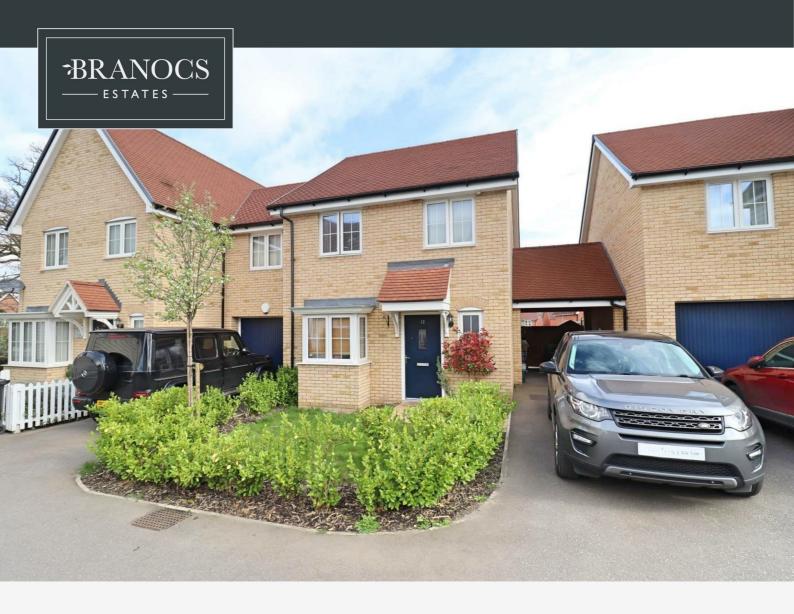

# 12 CLOUGHTON AVENUE, BRAINTREE CM7

# 3 Bedrooms | 2 Bathrooms | 1 Receptions

\*\* NO ONWARD CHAIN \*\* Situated upon the desirable MEADOW RISE Development, constructed by reputable national house builders, Countryside Homes, this popular style of home enjoys vast OPEN PLAN ground floor living accommodation, with fully integrated Kitchen and ground floor Cloakroom, together with THREE well proportioned bedrooms, including an EN-SUITE to the Master Bedroom, in addition to the modern family bathroom. Externally offering a low maintenance rear garden, with CAR PORT for two vehicles to the side, situated within a pleasant cul-de-sac location within walking distance of both the Town Centre and Station, as well as giving immediate access to the A120 towards London Stansted and the M11 (20 mins). Available CHAIN FREE, contact us today in order to arrange a suitable viewing inspection in order to appreciate the superior finish on offer.

#### Front

Car Port and Driveway to side aspect, with parking for at least two vehicles, front garden to lawn with hedgerow borders, path to front entrance door