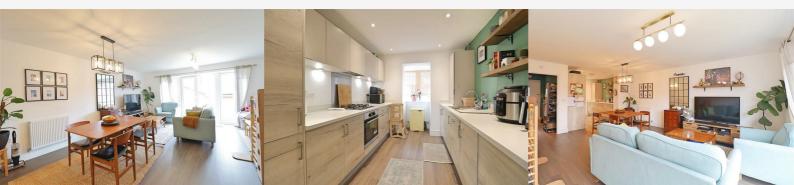

### Lounge/Diner 19'0" x 16'4" (5.80 x 5)

LVT flooring, French doors to rear garden aspect, TV point, 2 x radiators, under stair storage cupboard, opening to;

#### Kitchen 11'6" x 8'7" (3.52 x 2.64)

Matching wall and base level units with inset sink with mixer tap and drainer. Bay window to front aspect, integral appliances including Fridge-Freezer, Washing Machine, Dishwasher, and oven with four ring gas hob and extractor over.