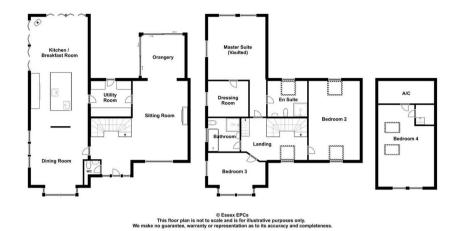

#### Floor Plan

#### Accommodation

- FOUR DOUBLE BEDROOMS
- · LARGE GARAGE
- TRIPLE GLAZING THROUGHOUT
- BEAUTIFULLY PRESENTED THROUGHOUT
- KITCHEN/FAMILY ROOM
- OVERLOOKING FIELDS
- SOLAR PANELS
- CLOSE TO VILLAGE AMENITIES
- WALKING DISTANCE OF LOCAL SCHOOLS
- LARGE SOUTH FACING REAR GARDEN