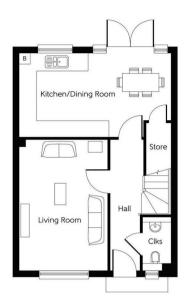

### Floor Plan

#### Accommodation

- BEAUTIFULLY PRESENTED
- GARAGE & DRIVEWAY
- WALKING DISTANCE OF CRESSING STATION
- ENSUITE TO MASTER BEDROOM
- KITCHEN/ DINER
- VILLAGE LOCATION
- GOOD SIZED GARDEN
- CLOAKROOM