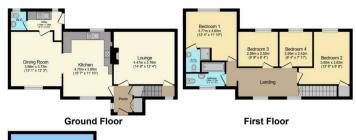

1 REDBRICK COTTAGES PARTRIDGE GREEN, CHELMSFORD CM1

OFFERS IN EXCESS OF £600,000

4 Bedrooms | 2 Bathrooms | 2 Receptions

## Floor Plan





Garage Total floor area 167.3 sq.m. (1,801 sq.ft.) approx





## Accommodation

- FOUR BEDROOMS
- GENEROUS GARDEN
- HUGE POTENTIAL TO EXTEND STPP
- DOUBLE GARAGE (24' x 18')
- LARGE GATED DRIVEWAY
- CLOSE TO GOOD SCHOOLS
- SURROUNDING COUNTRYSIDE
- NEAR TO CITY CENTRE
- EXTENDED LIVING SPACE
- DOUBLE GLAZED

## Viewing

Please contact us on 01376 386555 if you wish to arrange a viewing appointment for this property, or require further information.

## Energy Efficiency Graph











Phone:01376 386555Email:info@branocsestates.co.ukWebsite:www.branocsestates.co.uk

Phoenix House 5 New Street Braintree Essex CM7 1ER Branocs endeavour to maintain accurate depictions of properties in Virtual Tours, Floor Plans and descriptions, however, these are intended only as a guide and purchasers