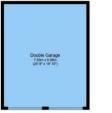

## Floor Plan

Garage Total floor area 167.3 sq.m. (1,801 sq.ft.) approx

## Accommodation

- FOUR BEDROOMS
- GENEROUS GARDEN
- HUGE POTENTIAL TO EXTEND STPP
- DOUBLE GARAGE (24' x 18')
- LARGE GATED DRIVEWAY
- CLOSE TO GOOD SCHOOLS
- SURROUNDING COUNTRYSIDE
- NEAR TO CITY CENTRE
- EXTENDED LIVING SPACE
- DOUBLE GLAZED