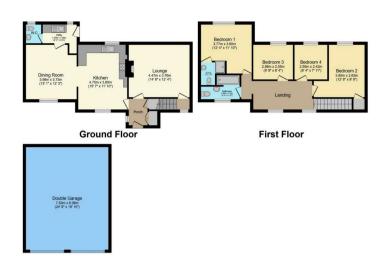

### Floor Plan

# Area Map

Garage Total floor area 167.3 sq.m. (1,801 sq.ft.) approx