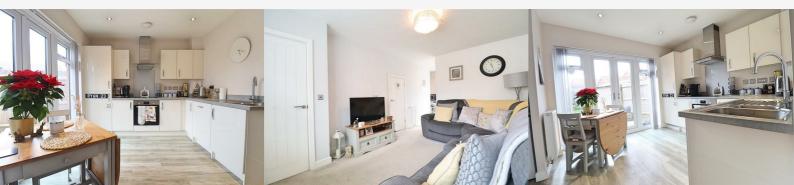

#### Lounge 14'7" 10'4" (4.45 3.17)

Carpet flooring, window to front, radiator, under-stair storage cupboard, opening to;

#### Kitchen/Diner 10'4" x 9'8" (3.15 x 2.96)

Vinyl flooring, wall & base unit, integrated oven with 4 ring electric hob with extractor over, integrated fridge freezer & dishwasher, radiator, patio doors leading to rear garden, opening to;

#### **Utility Area**

Vinyl flooring, wall unit housing boiler, base unit, work surface, space for washing machine, door to;