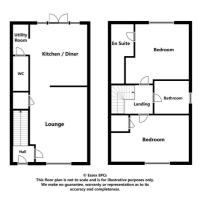

## Area Map

Floor Plans

#### Hallway

Vinyl flooring, radiator, stairs rising to first floor, door to;

#### Lounge 14'7" 10'4" (4.45 3.17)

Carpet flooring, window to front, radiator, under-stair storage cupboard, opening to;

#### Kitchen/Diner 10'4" x 9'8" (3.15 x 2.96)

Vinyl flooring, wall & base unit, integrated oven with 4 ring electric hob with extractor over, integrated fridge freezer & dishwasher, radiator, patio doors leading to rear garden, opening to;

#### Bedroom One 9'9" > 8'9" x 8'9" (2.98 > 2.67 x 2.68)

Carpet flooring, window to rear, radiator, door to:

#### Bedroom Two 13'10" > 10'4" x 8'2" (4.24 > 3.17 x 2.49)

Carpet flooring, window to front, radiator, over-stair storage cupboard