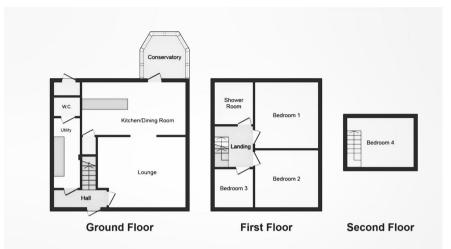

## Accommodation

- FOUR BEDROOMS
- EXTENDED GROUND FLOOR LIVING SPACE
- LOFT CONVERSION
- LARGE REAR GARDEN
- CONSERVATORY WITH FULLY INSULATED ROOF
- LARGE UTILITY ROOM
- CLOAKROOM
- GENEROUS DRIVEWAY PARKING
- CUL-DE-SAC LOCATION
- CLOSE TO BROOMFIELD HOSPITAL AND CHELMSFORD CITY CENTRE