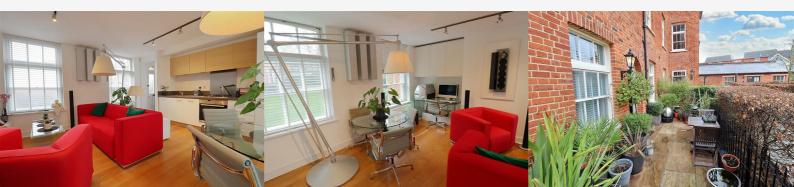

#### Lounge

Engineered oak flooring, large sash windows to front and rear aspect overlooking pristine communal grounds, TV point, radiator

#### Kitchen

Integrated oven, dishwasher, fridge/freezer & washer/dryer, wall and base units with edged work surfaces

#### **Private Terrace**

Paved Sandstone terrace with wrought iron railings, and gate leading to communal gardens.