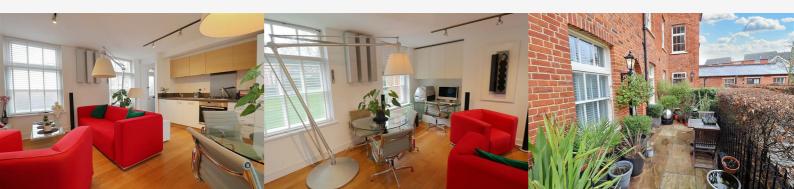

#### Lounge

Engineered oak flooring, large sash windows to front and rear aspect overlooking pristine communal grounds, TV point, radiator

#### Kitchen

Integrated oven, dishwasher, fridge/freezer & washer/dryer, wall and base units with edged work surfaces

#### **Private Terrace**

Paved Sandstone terrace with wrought iron railings, and gate leading to communal gardens.

Floor Plans

Area Map