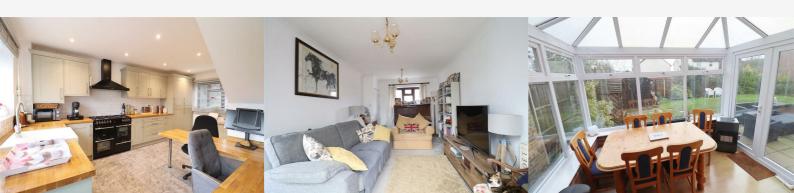

#### Living Room 17'6" x 9'6" (5.35m x 2.92m)

Newly fitted carpet flooring, double glazed window to front aspect, door to Conservatory

### Kitchen/Diner 17'5" x 11'7" (5.31 x 3.55)

Newly fitted shaker style kitchen with oak work surfaces, matching wall and base level units, space for range oven, integrated fridge and freezer, dishwasher and washing machine, inset one and a half sink with mixer tap, dining space, windows to front and rear aspect, under stair storage cupboard

#### Conservatory 10'3" x 9'6" (3.14m x 2.92m)

Laminate flooring, windows and french doors to rear aspect