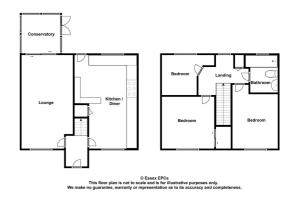

## **GROUND FLOOR**

#### **Entrance Hall**

Doors to;

#### Living Room 17'6" x 9'6" (5.35m x 2.92m)

Newly fitted carpet flooring, double glazed window to front aspect, door to Conservatory

### Kitchen/Diner 17'5" x 11'7" (5.31 x 3.55)

Newly fitted shaker style kitchen with oak work surfaces, matching wall and base level units, space for range oven, integrated fridge and freezer, dishwasher and washing machine, inset one and a half sink with mixer tap, dining space, windows to front and rear aspect, under stair storage cupboard

#### Conservatory 10'3" x 9'6" (3.14m x 2.92m)

Laminate flooring, windows and french doors to rear aspect

#### **FIRST FLOOR**

#### Landing

Carpet flooring, window to rear aspect, airing cupboard, loft access, doors to;

#### Master Bedroom 9'10" x 9'8" (3m x 2.96m)

Newly fitted carpet flooring, window to front aspect, radiator

#### Bedroom Two 10'2" x 8'6" (3.11m x 2.6m)

Window to front aspect, newly fitted carpet flooring, radiator

# Bedroom Three 9'9" x 7'5" (2.98m x 2.28m)

Newly fitted carpet flooring, window to rear aspect, radiator

#### Bathroom

Panelled bath with mixer tap and hair attachment, low level WC, pedestal hand wash basin, obscure window to rear aspect, radiator, tiled splashbacks.