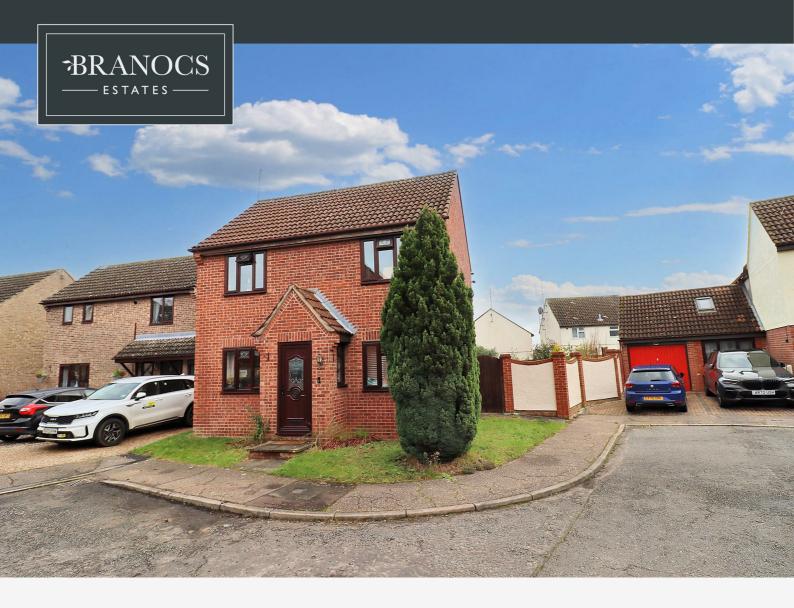

# 17 KEATS AVENUE, BRAINTREE CM7

# 3 Bedrooms | 1 Bathrooms | 2 Receptions

\*\* NO ONWARD CHAIN \*\* Located within short walking distance of the TOWN CENTRE, STATION, and a good selection of local schools including John Ray Infants/Juniors, and The Notley High School, this WELL PRESENTED three bedroom DETACHED home offering POTENTIAL TO EXTEND STPP, can be found within a quiet cul-de-sac just off of Notley Road. Internally the property offers good sized living accommodation with a Conservatory extension to the rear, whilst also benefitting from a good sized rear garden, as well as a Driveway and Garage to the side. Benefitting from a newly fitted KITCHEN/DINER, early viewing is highly advised in order to appreciate the potential on offer.

#### Front

Path to front entrance door, mature flowerbeds, driveway to side aspect, leading to Garage