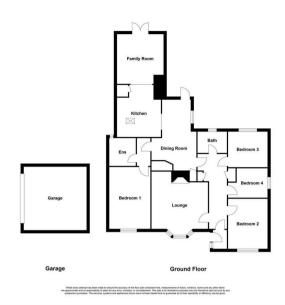

OFFERS IN EXCESS OF £800,000

4 Bedrooms | 2 Bathrooms | 3 Receptions

### Floor Plan



# Area Map



#### Accommodation

- FOUR BEDROOMS
- THREE RECEPTION ROOMS
- DOUBLE GARAGE
- GENEROUS FRONTAGE
- STUNNING RURAL VIEWS TO FRONT
- SOUGHT AFTER VILLAGE LOCATION
- DOUBLE GLAZED
- SPACIOUS REAR GARDEN
- POTENTIAL TO FURTHER EXTEND STPP
- · AGA & OIL CENTRAL HEATING

### Viewing

Please contact us on 01376 386555 if you wish to arrange a viewing appointment for this property, or require further information.

## **Energy Efficiency Graph**



|                                                               | Current | Potentia |
|---------------------------------------------------------------|---------|----------|
| Very environmentally friendly - lower CO2 emission            | s       |          |
| (92 plus) 🔼                                                   |         |