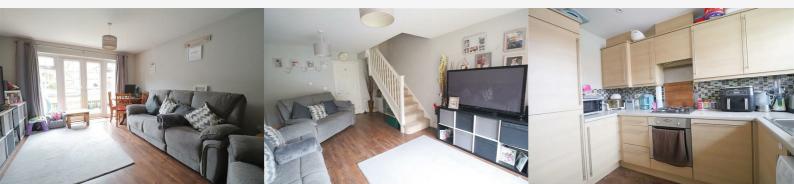

#### Kitchen

Laminate flooring, wall & base units, integrated oven with 4 ring gas hob with extractor hood over, integrated fridge freezer & dishwasher, space for washing machine, double glazed window to front

## Lounge/Diner 17'3" x 12'8" (5.27 x 3.87)

Laminate flooring, french doors leading to rear garden, stairs rising to first floor

## Bedroom One 9'10" x 9'3" (3.01 x 2.83)

Carpet flooring, double glazed window to rear, fitted wardrobes, door to

## Bedroom Two 12'9" x 8'9" > 5'9" (3.89 x 2.69 > 1.76)

Carpet flooring, double glazed window to front