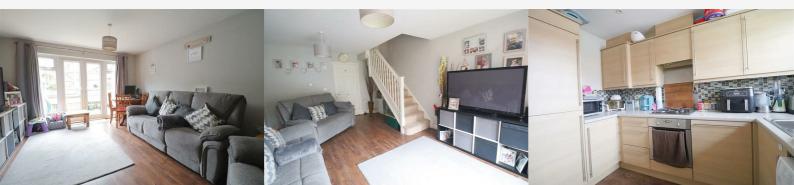

#### Kitchen

Laminate flooring, wall & base units, integrated oven with 4 ring gas hob with extractor hood over, integrated fridge freezer & dishwasher, space for washing machine, double glazed window to front

## Lounge/Diner 17'3" x 12'8" (5.27 x 3.87)

Laminate flooring, french doors leading to rear garden, stairs rising to first floor

### Landing

Carpet flooring. loft access, doors to;