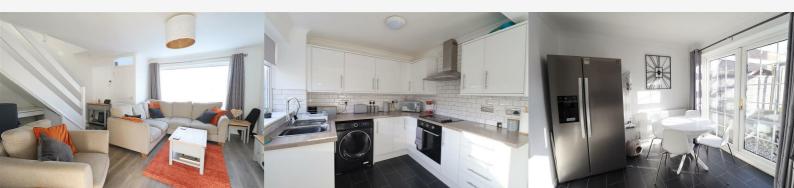

# Lounge 14'9" x 13'5" (4.51 x 4.10)

Laminate flooring, window to front, stairs rising to first floor, door to;

# Kitchen / Dining Area 16'1" x 9'3" (4.91 x 2.84)

Tiled flooring, wall & base units, integrated oven with 4 ring electric hob with extractor over, spaces for fridge freezer & washing machine, dining area, window to rear, patio doors leading to rear garden,