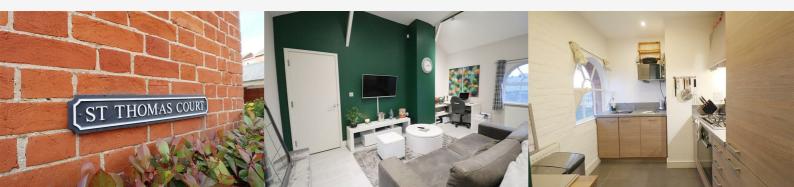

#### **Entrance Hall**

Tiled flooring, storage cupboard housing space for washing machine, window to front, door to;

### Living Room 15'11" x 9'7" (4.87 x 2.94)

Laminate flooring, window to front & rear, 2x radiators, door leading to bedroom, opening to kitchen:

#### Kitchen

Tiled flooring, wall & base units, integrated oven & 4 ring gas hob with extractor over, integrated fridge freezer & washing machine, window to rear.