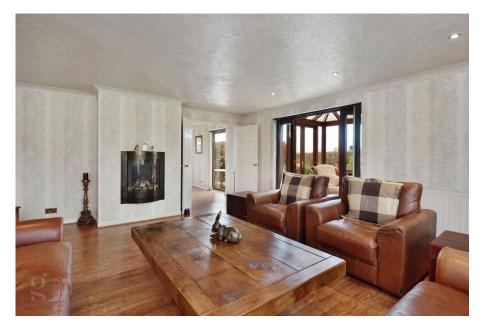

Sitting Room: At the heart of the home lies an impressively spacious sitting room, designed for both relaxation and social gatherings. A stylish Faber gas fireplace creates a welcoming focal point, casting a soft, ambient glow on cooler evenings. A large bay window frames views over the front garden while bathing the room in natural light throughout the day. Wood-effect laminate flooring adds warmth underfoot and flows gracefully into the adjoining dining room and