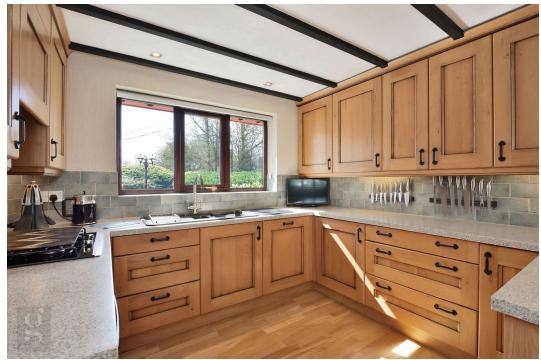

The property provides 4 bedrooms including one Ensuite, capacious Sitting Room, stunning private gardens & West-facing conservatory to take in glorious sunsets. A large attached garage and expansive driveway provide plentiful parking and practical storage, while the impressive interior footprint extends to over 2,100 square feet.