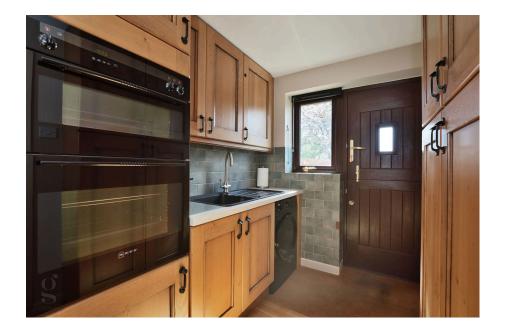

## The Property

Porch & Entrance Hall: A spacious tiled porch sets the tone for the home, offering a practical and sheltered welcome. Step inside to a generously sized entrance hall, fully carpeted for comfort and warmth, with ample space to accommodate coat stands, shoe storage, or even a welcoming console table for computer use. The Hall provides a distinct separation of living space and sleeping area.