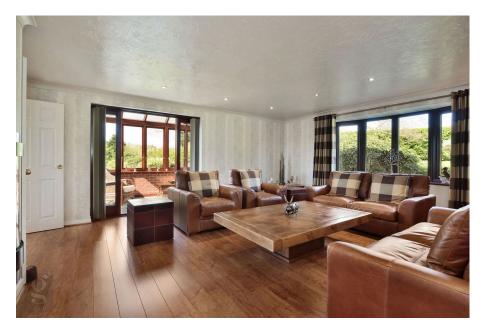

Sitting Room: At the heart of the home lies an impressively spacious sitting room, designed for both relaxation and social gatherings. A stylish Faber gas fireplace creates a welcoming focal point, casting a soft, ambient glow on cooler evenings. A large bay window frames views over the front garden while bathing the room in natural light throughout the day. Wood-effect laminate flooring adds warmth underfoot and flows gracefully into the adjoining dining room and