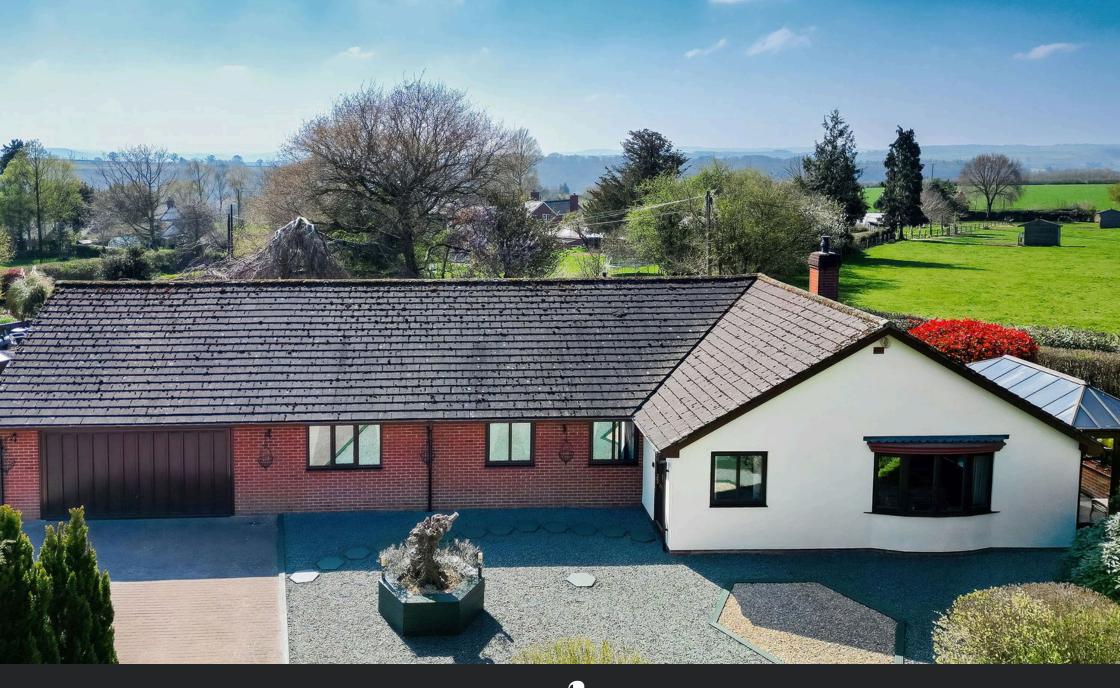

## **Ballingham, Hereford** Guide Price £550,000

**⊨** 4 **⊢** 2 **⊆** 2

A Spacious 4 Bedroom Detached Bungalow, benefitting from a large attached garage and enjoying an enviable peaceful rural location, all set down a quiet lane in Ballingham, Hereford.

The property provides 4 bedrooms including one Ensuite, capacious Sitting Room, stunning private gardens & West-facing conservatory to take in glorious sunsets. A large attached garage and expansive driveway provide plentiful parking and practical storage, while the impressive interior footprint extends to over 2,100 square feet.

Quietly positioned down a country lane yet within a 20 minute drive of the city centre, the village of Ballingham is an idyllic Rural Setting.. The neighbouring villages of Holme Lacy, Hoarwithy and Fownhope each offer a selection of local amenities, from Primary School, cosy pubs and farm shops to everyday essentials, all just a short scenic drive away.