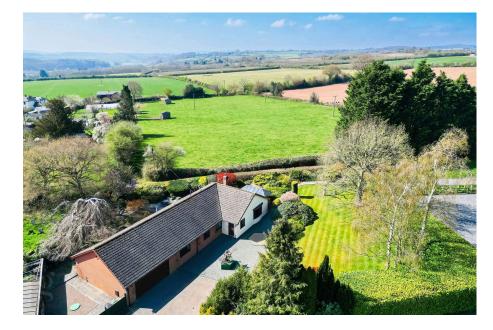

The property provides 4 bedrooms including one Ensuite, capacious Sitting Room, stunning private gardens & West-facing conservatory to take in glorious sunsets. A large attached garage and expansive driveway provide plentiful parking and practical storage, while the impressive interior footprint extends to over 2,100 square feet.

Quietly positioned down a country lane yet within a 20 minute drive of the city centre, the village of Ballingham is an idyllic Rural Setting.. The neighbouring villages of Holme Lacy, Hoarwithy and Fownhope each offer a selection of local amenities, from Primary School, cosy pubs and farm shops to everyday essentials, all just a short scenic drive away.

## GROUND FLOOR 2154 sq.ft. (200.1 sq.m.) approx.

- Private Wrap Around Gardens
  Peaceful Rural Setting
- Large Sitting Room
- Double Garage with Workshop
- Parking for Multiple Cars
- Private Driveway