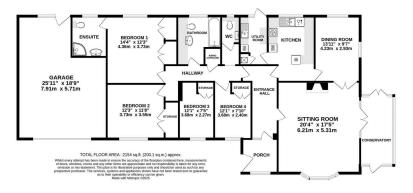

Porch – Entrance Hall – Sitting Room – Dining Room – Kitchen – Utility Room – WC – Conservatory – Main Bedroom & Ensuite – Airing Cupboard – 3 Further Bedrooms – Bathroom – Attached Garage – Driveway – Well Established Gardens

## GROUND FLOOR 2154 sq.ft. (200.1 sq.m.) approx.

- Private Wrap Around Gardens
  Peaceful Rural Setting
- Large Sitting Room
- Double Garage with Workshop
- Parking for Multiple Cars
- Private Driveway