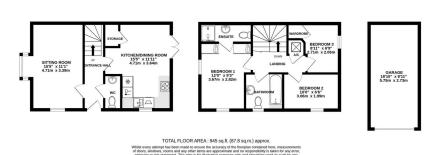

## **Eggleton Lane, Holmer, Hereford** Guide Price £310,000

🍋 3 🚰 2 🚍 1

- 3 Bedrooms; Detached
- 2-Car Driveway & Garage
- Well Presented Throughout
  Great Travel Connections

A Modern 3 Bedroom Detached Home in Holmer, Hereford, located in the sought-after Furlongs development. Positioned in a desirable residential setting, the property enjoys close proximity to local amenities, excellent transport links, and open green spaces.