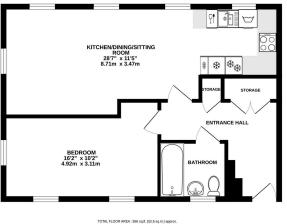

A Superbly Presented 1 Bedroom Apartment Situated in Tremlett Court, Holmer, Hereford. Boasting a modern open-plan layout, this property features a recently installed Wren kitchen, stylish interiors, and allocated parking.