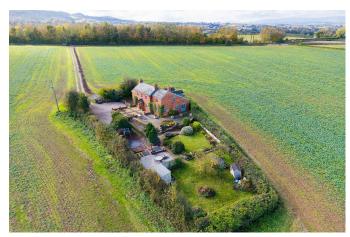

## Much Dewchurch, Herefordshire

Guide Price £725,000

- Steiner Academy 0.5 Miles Away
- Complete Privacy
- Stunning Finish Throughout
- · Approx. 0.3 Acre Plot
- •

- · Surrounded By Open Fields
- Over 2,300 sq. ft
- · Downstairs Underfloor Heating
- · No Onward Chain

A Stunning Extended 4 Bedroom Period Cottage, set in approx. 0.3 acres of gardens, completely surrounded by countryside at the outskirts of Much Dewchurch, Herefordshire. Offered With No Onward Chain.