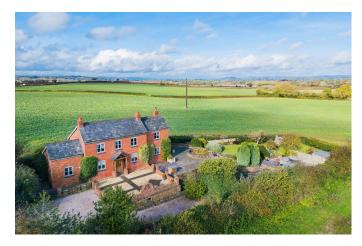

## Much Dewchurch, Herefordshire

Guide Price £725,000

- Steiner Academy 0.5 Miles Away
- Complete Privacy
- Stunning Finish Throughout
- · Approx. 0.3 Acre Plot
- •

- · Surrounded By Open Fields
- Over 2,300 sq. ft
- · Downstairs Underfloor Heating
- · No Onward Chain

A Stunning Extended 4 Bedroom Period Cottage, set in approx. 0.3 acres of gardens, completely surrounded by countryside at the outskirts of Much Dewchurch, Herefordshire. Offered With No Onward Chain.