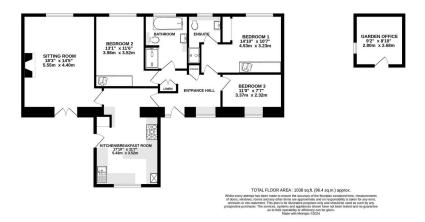

## Oaklands Court, Docklow

Guide Price £425,000

- Set Within Grounds of Docklow Manor
- Tastefully Modernised Throughout
- Landscaped Wrap-Around Gardens
- Newly Fitted Howdens Kitchen

- Extensive Renovation
- 3 Double Bedrooms
- Detached & Insulated Garden Office
- Extra Strip of Land Extending Garden & Driveway

A Stunning Detached 3 Double Bedroom Stone and Red Brick Cottage, tastefully and extensively renovated throughout to create a beautiful single storey home, all set within the tranquil grounds of Docklow Manor, surrounded by natural beauty in rural Herefordshire.