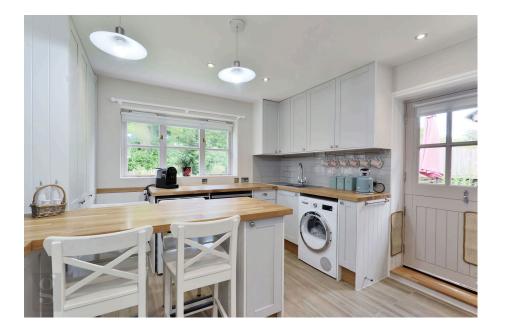

## Oaklands Court, Docklow

Guide Price £425,000

- Set Within Grounds of Docklow Manor
- Tastefully Modernised Throughout
- Landscaped Wrap-Around Gardens
- Newly Fitted Howdens Kitchen

- Extensive Renovation
- 3 Double Bedrooms
- Detached & Insulated Garden Office
- Extra Strip of Land Extending Garden & Driveway

A Stunning Detached 3 Double Bedroom Stone and Red Brick Cottage, tastefully and extensively renovated throughout to create a beautiful single storey home, all set within the tranquil grounds of Docklow Manor, surrounded by natural beauty in rural Herefordshire.