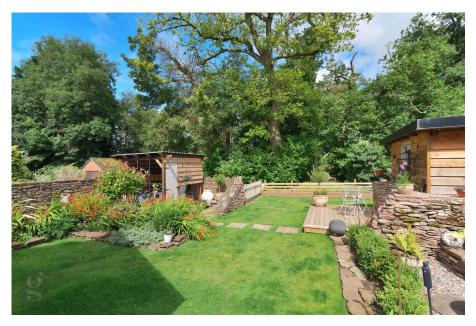

## Oaklands Court, Docklow

Guide Price £425,000

- Set Within Grounds of Docklow Manor
- Tastefully Modernised Throughout
- Landscaped Wrap-Around Gardens
- Newly Fitted Howdens Kitchen

- Extensive Renovation
- 3 Double Bedrooms
- Detached & Insulated Garden Office
- Extra Strip of Land Extending Garden & Driveway