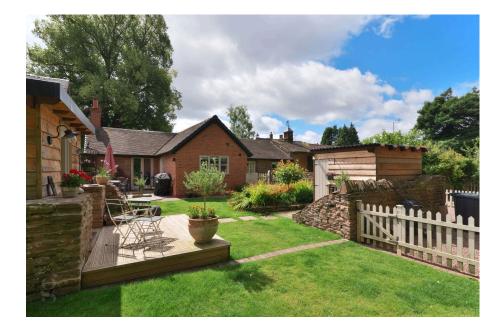

## Oaklands Court, Docklow

Guide Price £425,000

- Set Within Grounds of Docklow Manor
- Tastefully Modernised Throughout
- Landscaped Wrap-Around Gardens
- Newly Fitted Howdens Kitchen

- Extensive Renovation
- 3 Double Bedrooms
- Detached & Insulated Garden Office
- Extra Strip of Land Extending Garden & Driveway