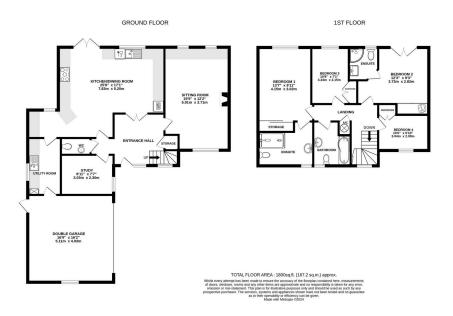

## Williams Mead, Bartestree, Hereford

Guide Price £563,000

🍋 4 🎦 3 🚍 3

- Recently Refurbished & Upgraded
- Double Garage with Motorised Rolling Door
- Backs onto Countryside with · Exclusive Development in Views Sought-After Village
- Stylish Decor Throughout
- 4 Double Bedrooms; 2 Ensuites
- Beautiful Relandscaped Gardens

- Contemporary Open Plan Kitchen/Diner
- Detached Family Home
- Generous Driveway Parking

A Stunning, Stylishly Refurbished 4 Double Bedroom Detached Family Home, located within a gated development in the highly sought-after village of Bartestree, near Hereford.