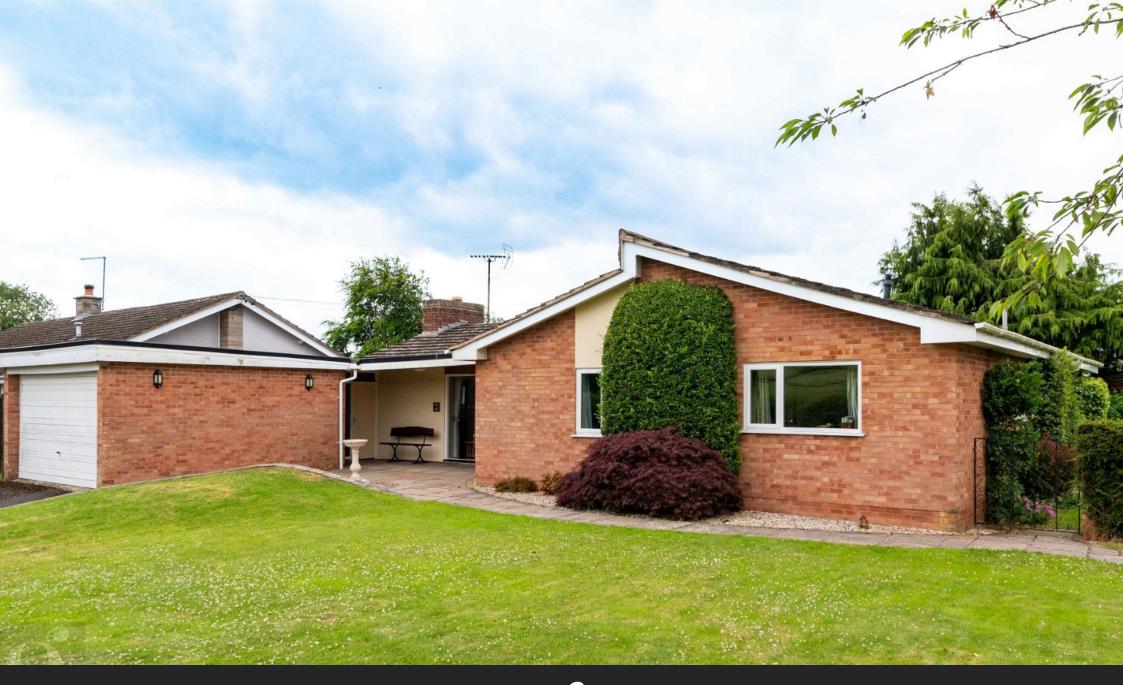

## Haymeadow Lane, Burghill, Hereford

Guide Price £495,000

- Spacious Detached Bungalow
- Generous Wrap-Around Gardens
- Driveway & Double Garage

- 3 Double Bedrooms + Ensuite
- Popular North Hereford Village Location
- Potting Shed & Workshop

BEDROOM 1
10m 1.10m

BITTING ROOM
1370 1.12m

SHITTING ROOM
1370 1.12m
1370 1.12m
1370 1.12m
137

A Spacious Detached 3 Double Bedroom Bungalow, located in the picturesque village of Burghill near Hereford, with wraparound gardens, double garage and over 1,800 sq. ft total floor space.

This well-presented bungalow offers an exceptional opportunity to enjoy spacious and modern living in the sought-after village of Burghill. With its blend of comfortable modernised interiors, extensive gardens and convenient location, Haymeadow Lane is an ideal home for those seeking a peaceful yet connected lifestyle. The property boasts three double bedrooms, offering comfortable and flexible living spaces ideal for families or those seeking single-storey living.