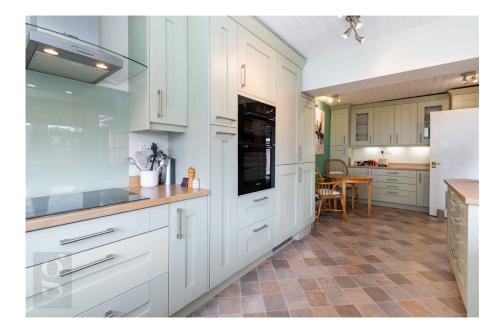

BEDROOM 1
10m 1.10m

BITTING ROOM
1370 1.12m

SHITTING ROOM
1370 1.12m
1370 1.12m
1370 1.12m
137

A Spacious Detached 3 Double Bedroom Bungalow, located in the picturesque village of Burghill near Hereford, with wraparound gardens, double garage and over 1,800 sq. ft total floor space.

This well-presented bungalow offers an exceptional opportunity to enjoy spacious and modern living in the sought-after village of Burghill. With its blend of comfortable modernised interiors, extensive gardens and convenient location, Haymeadow Lane is an ideal home for those seeking a peaceful yet connected lifestyle. The property boasts three double bedrooms, offering comfortable and flexible living spaces ideal for families or those seeking single-storey living.