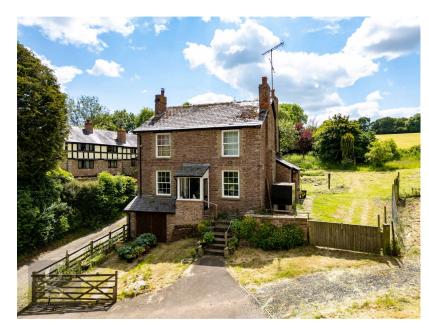

## Main House:

A Versatile Detached Cottage with Lots of Potential in the Tranquil Setting of Little Cowarne, Featuring Three Bedrooms and Expansive Grounds.

Enclosed Porch: welcomes you through a glazed door leading to the enclosed porch, providing a warm entrance to the home.

Dining Room: featuring a double-glazed sash window, the dining room offers a bright and airy space for family meals and entertaining quests.

- Full Planning Permission Development
- 3 Detached Barns
- Approx 1.3 Acres of Grounds Inc. 3 Bedroom Detached Cottage
- Stunning Position in Herefordshire
- Viewings Highly Recomended