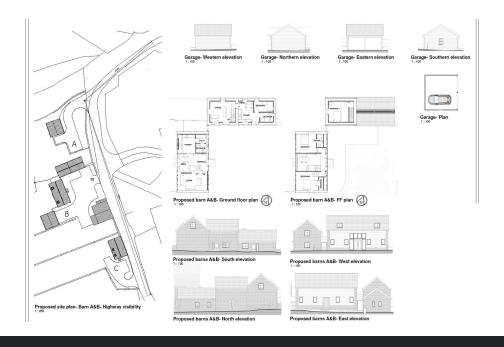

Upper House Barns comes with full planning permission for the conversion of the existing barns into residential dwellings. The proposed plans, designed by Collins Design & Build, offer a comprehensive vision for the property's transformation, making it an ideal investment opportunity for developers or individuals seeking a unique countryside home.