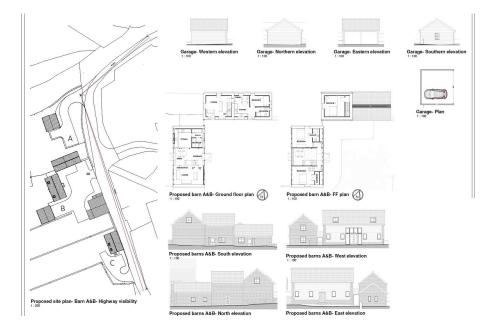

Upper House Barns comes with full planning permission for the conversion of the existing barns into residential dwellings. The proposed plans, designed by Collins Design & Build, offer a comprehensive vision for the property's transformation, making it an ideal investment opportunity for developers or individuals seeking a unique countryside home.