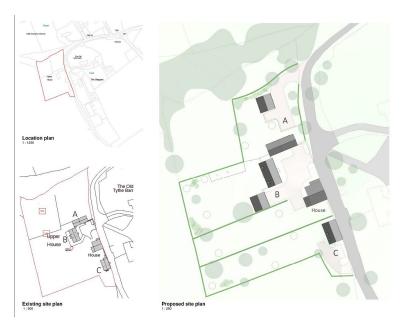

Upper House Barns comes with full planning permission for the conversion of the existing barns into residential dwellings. The proposed plans, designed by Collins Design & Build, offer a comprehensive vision for the property's transformation, making it an ideal investment opportunity for developers or individuals seeking a unique countryside home.

Dining Room: featuring a double-glazed sash window, the dining room offers a bright and airy space for family meals and entertaining quests.

- Full Planning Permission Development
- 3 Detached Barns
- Approx 1.3 Acres of Grounds Inc. 3 Bedroom Detached Cottage
- Stunning Position in Herefordshire
- Viewings Highly Recomended