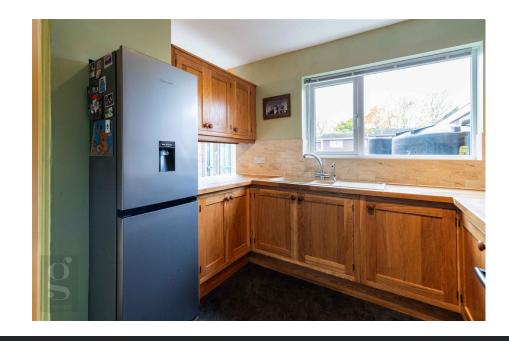

Kitchen & Dining Room – Wood effect laminate flooring continues into the dining room, which provides ample room for a family table and enjoys open flow directly through to the kitchen. Fully fitted in a range of solid wood cupboard units & countertops above & below, the kitchen comes with integrated appliances including Bosch fan oven, gas hob, extractor fan hood and composite sink & a half with