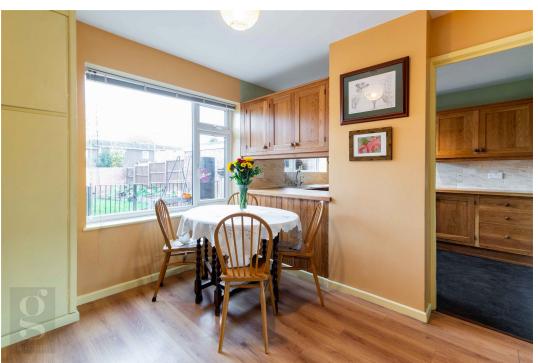

Kitchen & Dining Room – Wood effect laminate flooring continues into the dining room, which provides ample room for a family table and enjoys open flow directly through to the kitchen. Fully fitted in a range of solid wood cupboard units & countertops above & below, the kitchen comes with integrated appliances including Bosch fan oven, gas hob, extractor fan hood and composite sink & a half with