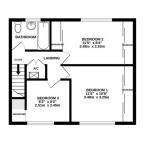

Porch – Entrance Hall – Sitting Room – Kitchen – Dining Room – Utility/WC – Storage – 2 Double Bedrooms – Single Bedroom – Family Bathroom – Airing Cupboard – Front & Rear Gardens – Raised Vegetable Beds – Detached Garage – Driveway

• 3 Bedrooms w/ Built-in Wardrobes

Private Front & Rear Gardens

• Open Plan Downstairs Living • Detached Garage & Driveway