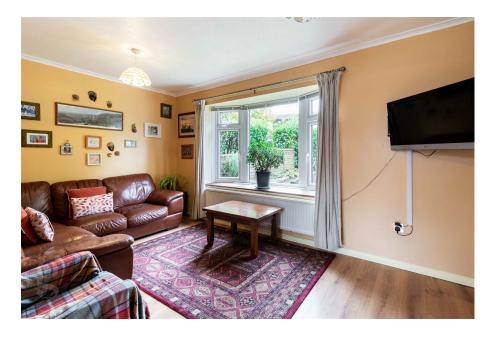

Offering open flow downstairs living, this spacious 3 bedroom home is fitted in large windows throughout, giving the whole house a light & airy feel. All three bedrooms are a good-size and include built-in wardrobes for storage. There are private gardens at both the front & rear with raised vegetable beds, driveway and detached garage. The property lies near to local amenities of Tesco Supermarket & Petrol Station, GP Surgery, Pharmacy and more. Belmont is an extremely well connected residential area set at the outskirts of Hereford City, within walking distance of Belmont Country Park with its famed Terrapin pools.

## The Property

Porch & Entrance Hall – Stepping into the entrance porch well-lit by uPVC double glazing, with plenty of space for shoe storage. The hallway beyond is fitted in wood effect laminate flooring, with alcove coat hook space and fitted book shelving under the stairs. Two built-in closets on the right-hand side provide handy extra storage. At the far end is a half-glazed rear external door and downstairs WC, which includes space & plumbing for a washing machine.