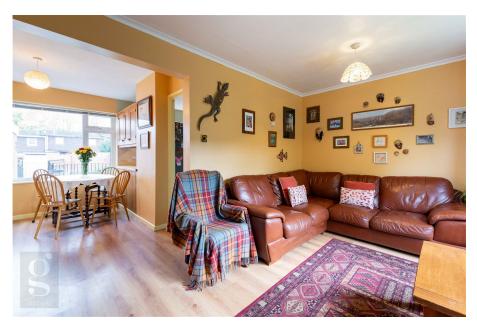

Kitchen & Dining Room – Wood effect laminate flooring continues into the dining room, which provides ample room for a family table and enjoys open flow directly through to the kitchen. Fully fitted in a range of solid wood cupboard units & countertops above & below, the kitchen comes with integrated appliances including Bosch fan oven, gas hob, extractor fan hood and composite sink & a half with