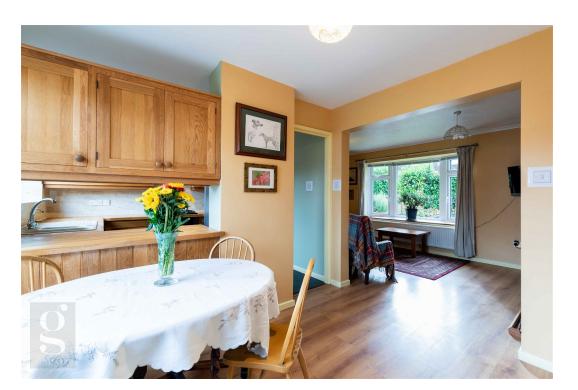

Kitchen & Dining Room – Wood effect laminate flooring continues into the dining room, which provides ample room for a family table and enjoys open flow directly through to the kitchen. Fully fitted in a range of solid wood cupboard units & countertops above & below, the kitchen comes with integrated appliances including Bosch fan oven, gas hob, extractor fan hood and composite sink & a half with