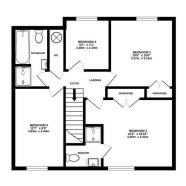

Kitchen - Fully equipped in a range of off-white shaker units finished

GROUND FLOOR 1ST FLOOR

TOTAL FLOOR AREA : 1206 sq.ft. (112.0 sq.m.) approx.

White every attempt has been made to ensure the accuracy of the floopins contained here, measurement
of doors, windown, rooms and any other items are approximate and no responsibility is taken for any error
mossions or mis-adverser. This gains is the instrustive prospect only and should be used as such by any
respective purchaser. The services, systems and applicances shown have not been tested and no guarante
as to their operating or extremely can be grinn; can be grinn.