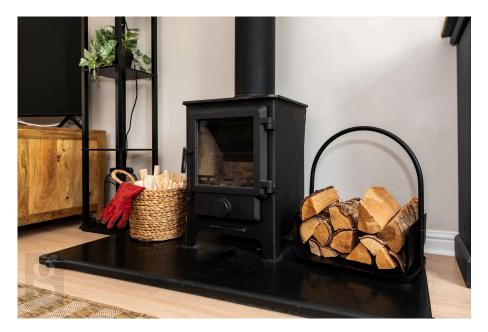

This sizeable detached family home offers ample living space on both floors; with a garage conversion providing an additional large third reception room, while upstairs are 4 bedrooms, with ensuite bathroom off the main bedroom. The property is excellently presented throughout and finished in neutral décor, while a woodburning stove in the sitting room adds a cosy touch.

Sitting Room – Cosy reception room, featuring a wood-burning stove with external flu. Ample space for a full furniture suite, with natural light pouring in through a front triple window.

Dining Room – Wood laminate flooring continues through a wide opening from the sitting room into the dining room, with space for a 6-seater table before glazed French doors, opening out to the garden decking.