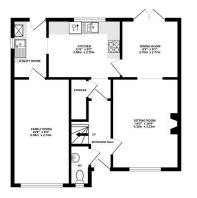

Kitchen - Fully equipped in a range of off-white shaker units finished

GROUND FLOOR 1ST FLOOR

TOTAL FLOOR AREA : 1206 sq.ft. (112.0 sq.m.) approx.

White every attempt has been made to ensure the accuracy of the floopins contained here, measurement
of doors, windown, rooms and any other items are approximate and no responsibility is taken for any error
mossions or mis-adverser. This gains is the instrustive prospect only and should be used as such by any
respective purchaser. The services, systems and applicances shown have not been tested and no guarante
as to their operating or extremely can be grinn; can be grinn.