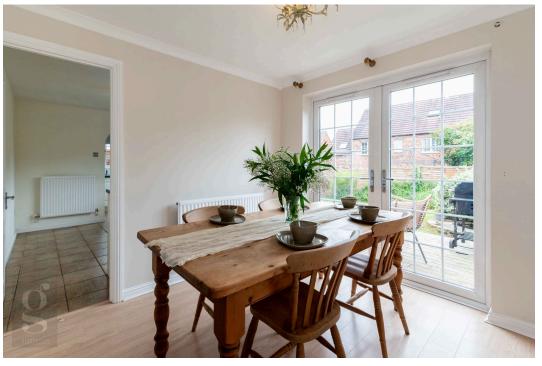

Sitting Room – Cosy reception room, featuring a wood-burning stove with external flu. Ample space for a full furniture suite, with natural light pouring in through a front triple window.

Dining Room – Wood laminate flooring continues through a wide opening from the sitting room into the dining room, with space for a 6-seater table before glazed French doors, opening out to the garden decking.