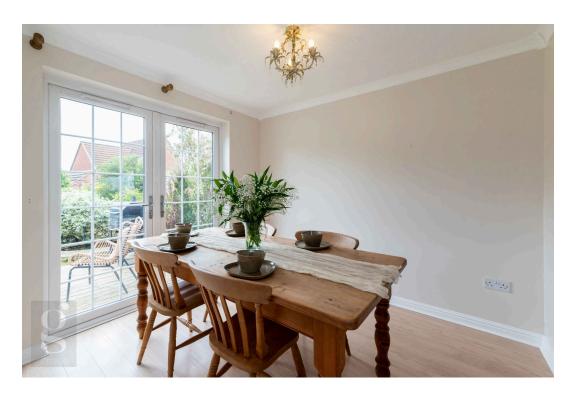

Sitting Room – Cosy reception room, featuring a wood-burning stove with external flu. Ample space for a full furniture suite, with natural light pouring in through a front triple window.

Dining Room – Wood laminate flooring continues through a wide opening from the sitting room into the dining room, with space for a 6-seater table before glazed French doors, opening out to the garden decking.