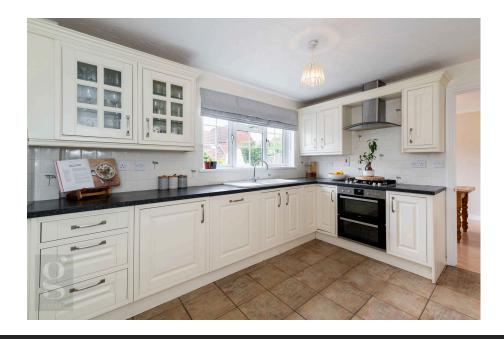

Kitchen - Fully equipped in a range of off-white shaker units finished

GROUND FLOOR 1ST FLOOR

TOTAL FLOOR AREA : 1206 sq.ft. (112.0 sq.m.) approx.

White every attempt has been made to ensure the accuracy of the floopins contained here, measurement
of doors, windown, rooms and any other items are approximate and no responsibility is taken for any error
mossions or mis-adverser. This gains is the instrustive prospect only and should be used as such by any
respective purchaser. The services, systems and applicances shown have not been tested and no guarante
as to their operating or extremely can be grinn; can be grinn.