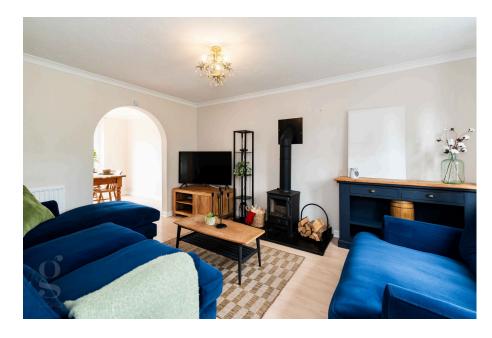

This sizeable detached family home offers ample living space on both floors; with a garage conversion providing an additional large third reception room, while upstairs are 4 bedrooms, with ensuite bathroom off the main bedroom. The property is excellently presented throughout and finished in neutral décor, while a woodburning stove in the sitting room adds a cosy touch.

Sitting Room – Cosy reception room, featuring a wood-burning stove with external flu. Ample space for a full furniture suite, with natural light pouring in through a front triple window.

Dining Room – Wood laminate flooring continues through a wide opening from the sitting room into the dining room, with space for a 6-seater table before glazed French doors, opening out to the garden decking.