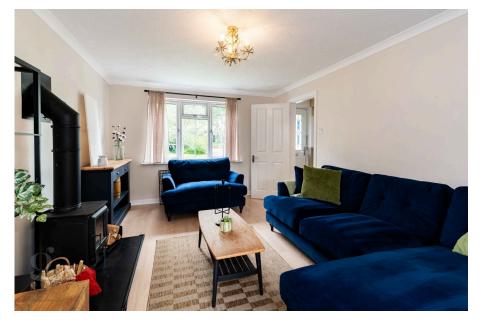

This sizeable detached family home offers ample living space on both floors; with a garage conversion providing an additional large third reception room, while upstairs are 4 bedrooms, with ensuite bathroom off the main bedroom. The property is excellently presented throughout and finished in neutral décor, while a woodburning stove in the sitting room adds a cosy touch.

Sitting Room – Cosy reception room, featuring a wood-burning stove with external flu. Ample space for a full furniture suite, with natural light pouring in through a front triple window.

Dining Room – Wood laminate flooring continues through a wide opening from the sitting room into the dining room, with space for a 6-seater table before glazed French doors, opening out to the garden decking.