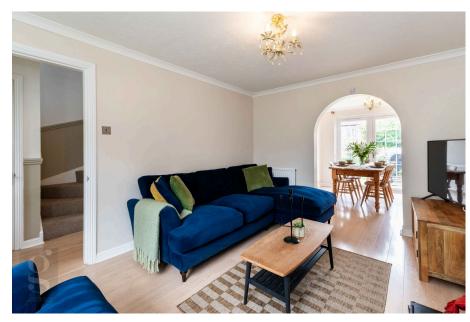

## The Property

Entrance Hall – Wood laminate flooring runs through the hall, with a downstairs WC to the left-hand side. Just before an opening into the kitchen on the left is a large enclosed under-stairs storage closet.

Sitting Room – Cosy reception room, featuring a wood-burning stove with external flu. Ample space for a full furniture suite, with natural light pouring in through a front triple window.

Dining Room – Wood laminate flooring continues through a wide opening from the sitting room into the dining room, with space for a 6-seater table before glazed French doors, opening out to the garden decking.